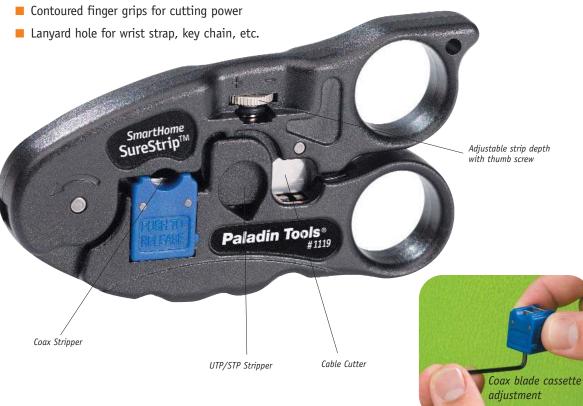

## **SmartHome** SureStrip™

## **Function**

- Professional all-in-one cutter/stripper for coaxial and twisted pair cables
- Cuts and strips:

Coax

Twisted Pair (UTP/STP)

- RG6
- Cat6
- RG6 Quad
- Cat5e
- RG59
- Cat5

## **Features and Benefits**

- Easy-to-use combination cutter/stripper
- Adjustable stripping blade for UTP/STP cable accommodates different insulation thicknesses without damaging conductors
- Self-regulating cassette blade prevents nicks
- Coax blade cassette is removable to adjust stripping depth of both blades with hex key included.

(Note: hex key stores securely in bottom of tool)

| Ordering/Description | Part No. |
|----------------------|----------|
| SmartHome SureStrip™ | 1119     |

connectool Inc., Virginia-USA

Support: **001.800.272.8665**Int'l: **001.804.550.1121**Web: **www.paladin-tools.com**