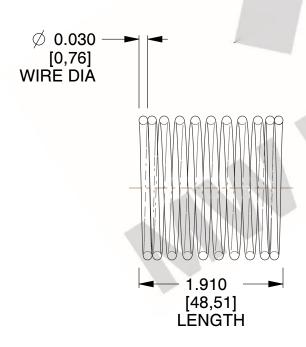

## **NOTES:**

1. Material: Music Wire 2. Finish: Glod Irridite

3. Ends: Closed

4. Total Coils: 10.000

5. Sugg. Max. Deflection: 0.290 (in) 6. Sugg. Max. Load : 2.300 (lbs)

7. All Drawing Dimensions are in Inches [mm]