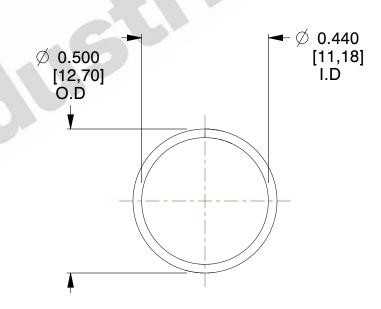

## **NOTES:**

1. Material: Music Wire 2. Finish: Glod Irridite

3. Ends: Closed

4. Total Coils: 10.000

5. Sugg. Max. Deflection: 0.290 (in) 6. Sugg. Max. Load : 2.300 (lbs)

7. All Drawing Dimensions are in Inches [mm]