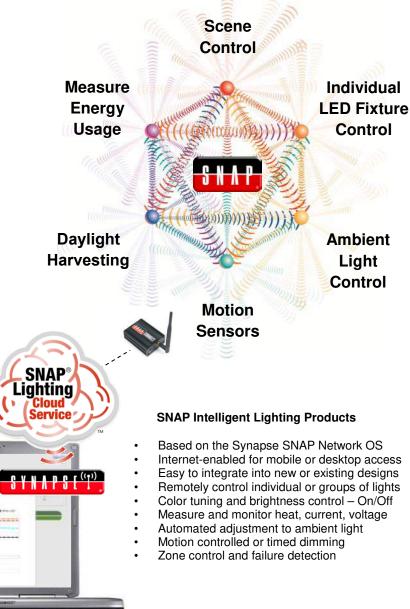

## Deploy & remotely manage LED lighting locally or over the Internet

SNAP Intelligent Lighting Products can be easily integrated into new or existing lighting systems using standard interfaces like 0-10V, DMX, DALI, RDM and TCP/IP. No predetermined routing or complex network programming is needed. It simply works.

SNAP Intelligent Lighting products are reliably networked using the SNAP network operating system. In addition to providing off-the-shelf wireless control and monitoring functionality, Synapse can also provide customized services when special engineering requirements or regulations call for unique features.

## **SNAP Intelligent Lighting Products**

| Part Number                         |           | Description                                                                                                                                                                                                                         |
|-------------------------------------|-----------|-------------------------------------------------------------------------------------------------------------------------------------------------------------------------------------------------------------------------------------|
| LP400-001                           |           | <b>SNAP Cloud Appliance</b> to create a transparent gateway between any SNAP network and Internet (includes 1 <sup>st</sup> year of SNAP Lighting Cloud Service LP480-001)                                                          |
| LP480-001                           | (Lighting | <b>SNAP Lighting Cloud Service</b> to remotely control or monitor luminaries via the Internet (2 <sup>nd</sup> year and onward for annual service license – updates included)                                                       |
| LPSET-001                           |           | Setup Service for customer's web site required for initial setup of SNAP Lighting Cloud Service                                                                                                                                     |
| LP410-001                           |           | <b>SNAP Cloud Companion</b> to create a transparent gateway between any SNAP network and the Internet                                                                                                                               |
| LP310-001                           |           | <b>SNAP Location-Aware Badge</b> for 'walk-around' commissioning of lighting devices such as fixtures, switches, sensors, etc. and to make group / scene assignments                                                                |
| LP001-001<br>LP002-001              |           | <b>SNAP DIM-10</b> for dimming and full on/off for 1-10 fixtures – 240V<br><b>SNAP DIM-10</b> for dimming and full on/off for 1-10 fixtures – 277V                                                                                  |
| LP500-001<br>LP510-001<br>LP511-001 |           | <b>SNAP DMX</b> replaces cables between controller and lights-96 channels<br><b>SNAP DMXpro</b> (FCC/IC) wireless connection for lights-512 channel, RDM<br><b>SNAP DMXpro</b> (CE) wireless connection for lights-512 channel, RDM |
| LP301-001                           | 8.8       | SNAP Switch for wireless lighting control via wall mounted switch                                                                                                                                                                   |
| LP201-002                           | 0         | <b>SNAP LightSense</b> for wireless occupancy sensor supports daylight harvesting using digital ambient light monitoring                                                                                                            |
| LPEK1000                            |           | Intelligent Lighting Kit for test sites and demos to dim and control lights using PWM or 0-10V dimmable LED drivers                                                                                                                 |