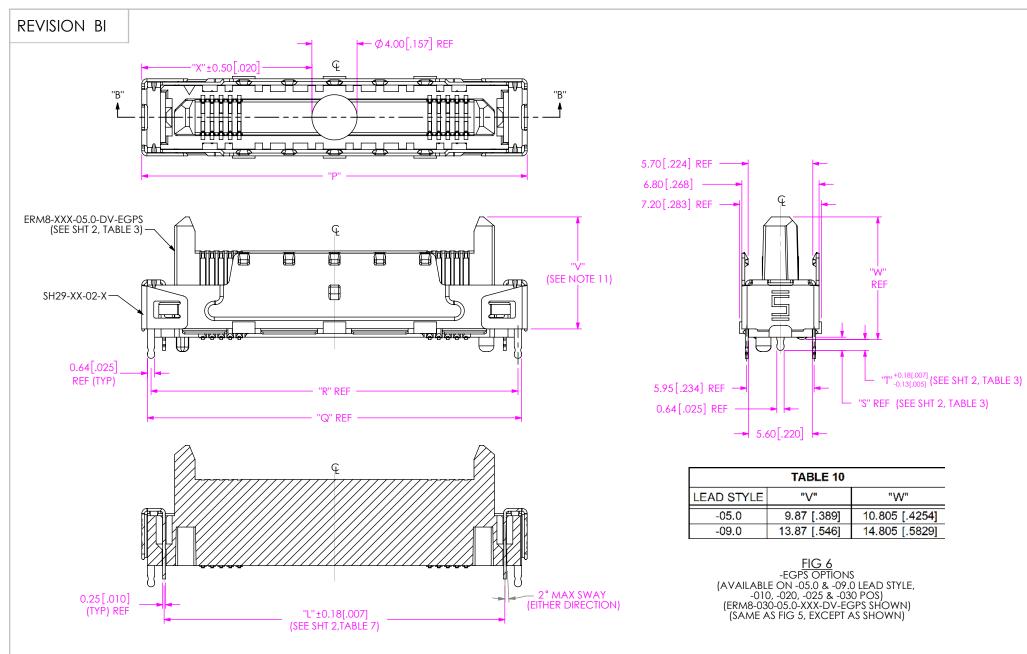

| TABLE 9     |             |               |               |               |  |  |  |  |
|-------------|-------------|---------------|---------------|---------------|--|--|--|--|
| No. OF POS. | "P"         | "Q"           | "R"           | "X"           |  |  |  |  |
| -10         | 18.0 [0.71] | 17.00 [0.669] | 16.36 [0.644] | 7.00 [0.276]  |  |  |  |  |
| -20         | 26.0 [1.02] | 25.00 [0.984] | 24.36 [0.959] | 11.00 [0.433] |  |  |  |  |
| -25         | 30.0 [1.18] | 29.00 [1.142] | 28.36 [1.117] | 13.00 [0.512] |  |  |  |  |
| -30         | 34.0 [1.34] | 33.00 [1.299] | 32.36 [1.274] | 15.00 [0.591] |  |  |  |  |