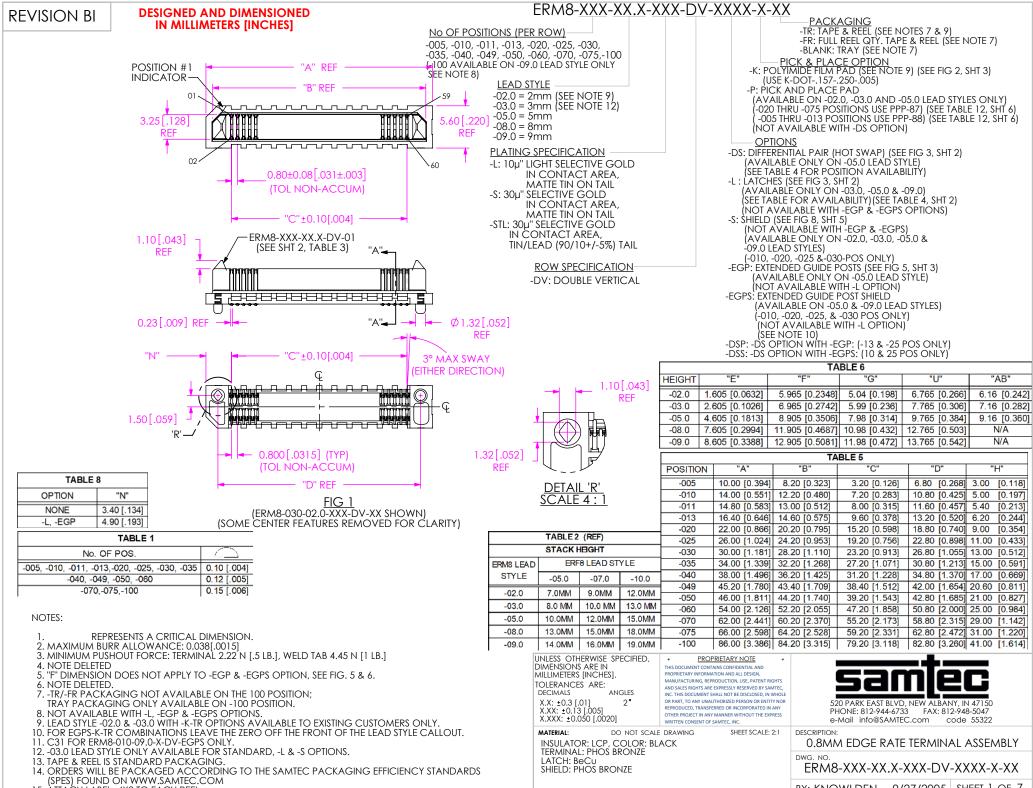

15. ATTACH LABEL -4X2 TO EACH REEL.

c:\enterprisevault\DWG\MISC\MKTG\ERM8-XXX-XX.AXX-DV-XXXX-XX-MKT.SLDDRW BY: KNOWLDEN 9/27/2005 SHEET 1 OF 7

| SEC | CTI | 10 | ٦ " | B''- | -''B'' |
|-----|-----|----|-----|------|--------|
|     |     |    |     |      |        |