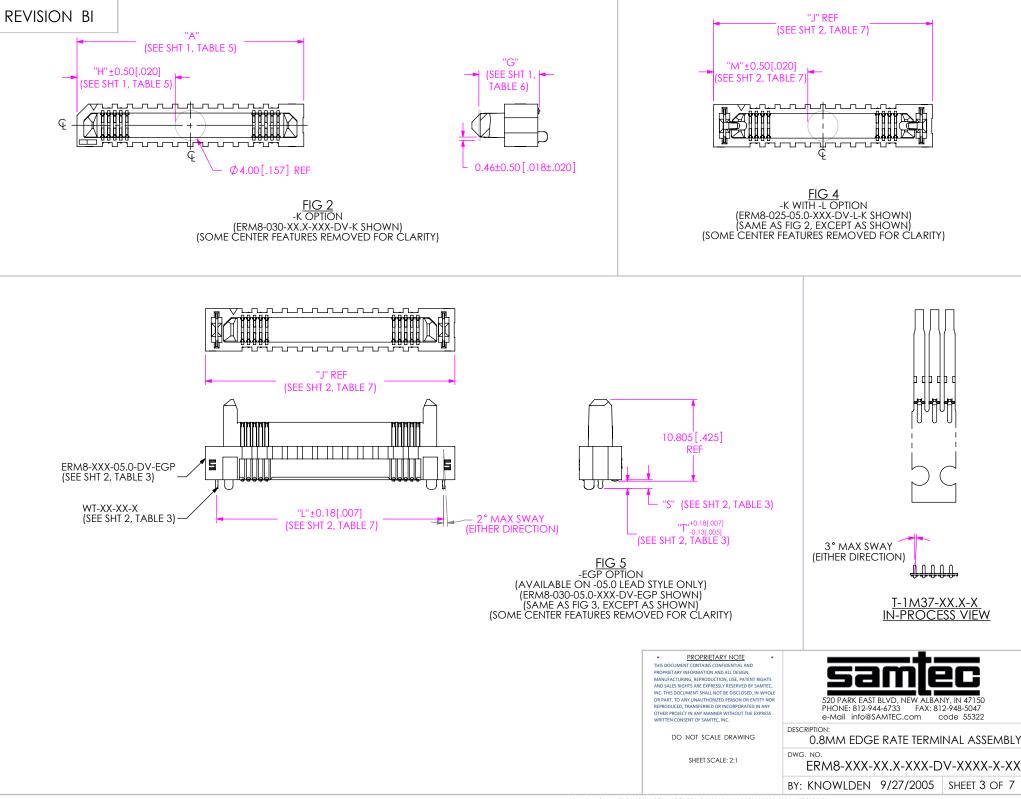

15. ATTACH LABEL -4X2 TO EACH REEL.

c:\enterprisevault\DWG\MISC\MKTG\ERM8-XXX-XX.AXX-DV-XXXX-XX-MKT.SLDDRW BY: KNOWLDEN 9/27/2005 SHEET 1 OF 7

| SEC | CTI | 10 | ٦ " | B''- | -''B'' |
|-----|-----|----|-----|------|--------|
|     |     |    |     |      |        |