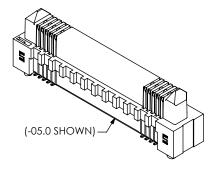

EC | CTI | 10 | ٦ " | B''- | -''B'' |
|-----|-----|----|-----|------|--------|
|     |     |    |     |      |        |

| TABLE 9     |             |               |               |               |  |  |  |  |
|-------------|-------------|---------------|---------------|---------------|--|--|--|--|
| No. OF POS. | "P"         | "Q"           | "R"           | "X"           |  |  |  |  |
| -10         | 18.0 [0.71] | 17.00 [0.669] | 16.36 [0.644] | 7.00 [0.276]  |  |  |  |  |
| -20         | 26.0 [1.02] | 25.00 [0.984] | 24.36 [0.959] | 11.00 [0.433] |  |  |  |  |
| -25         | 30.0 [1.18] | 29.00 [1.142] | 28.36 [1.117] | 13.00 [0.512] |  |  |  |  |
| -30         | 34.0 [1.34] | 33.00 [1.299] | 32.36 [1.274] | 15.00 [0.591] |  |  |  |  |





## **REVISION BI**



(-08.0 SHOWN)-