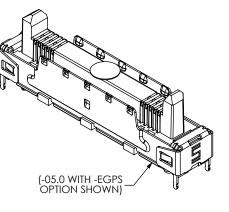

SEC | CTI | 10 | ٦ " | B''- | -''B'' |
|-----|-----|----|-----|------|--------|
|     |     |    |     |      |        |

| TABLE 9     |             |               |               |               |  |  |  |  |
|-------------|-------------|---------------|---------------|---------------|--|--|--|--|
| No. OF POS. | "P"         | "Q"           | "R"           | "X"           |  |  |  |  |
| -10         | 18.0 [0.71] | 17.00 [0.669] | 16.36 [0.644] | 7.00 [0.276]  |  |  |  |  |
| -20         | 26.0 [1.02] | 25.00 [0.984] | 24.36 [0.959] | 11.00 [0.433] |  |  |  |  |
| -25         | 30.0 [1.18] | 29.00 [1.142] | 28.36 [1.117] | 13.00 [0.512] |  |  |  |  |
| -30         | 34.0 [1.34] | 33.00 [1.299] | 32.36 [1.274] | 15.00 [0.591] |  |  |  |  |





## **REVISION BI**



(-08.0 SHOWN)-