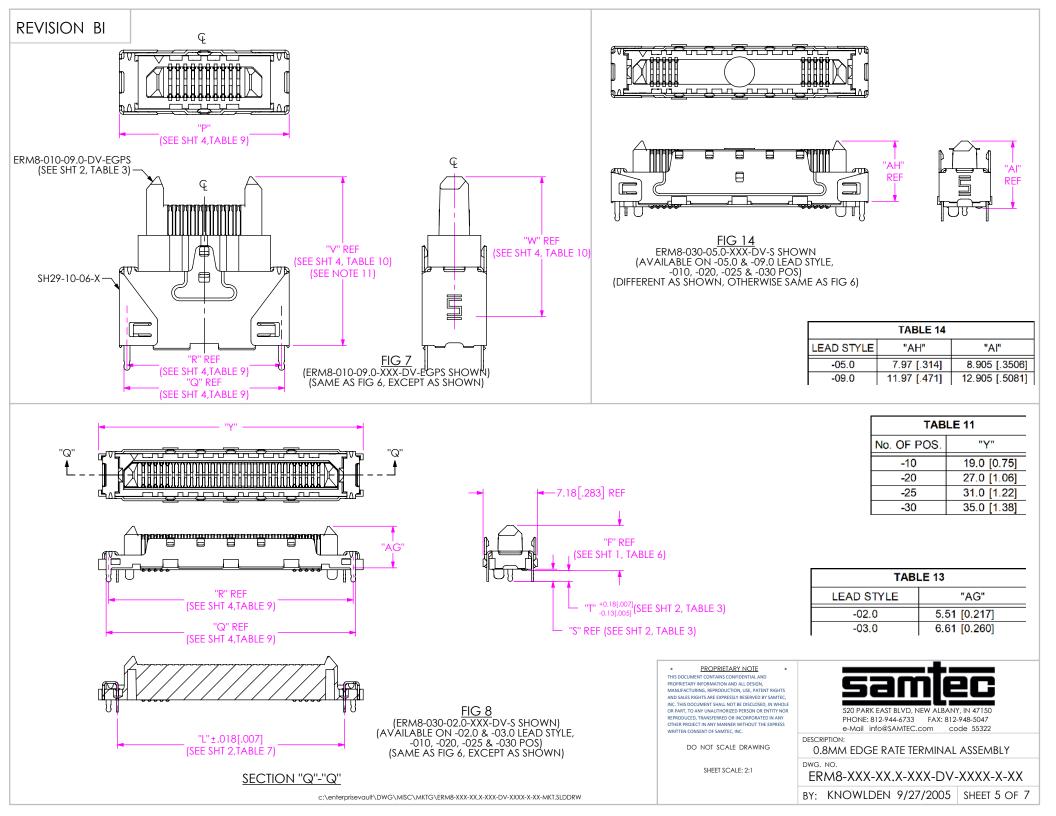

| TABLE 9     |             |               |               |               |  |  |  |  |
|-------------|-------------|---------------|---------------|---------------|--|--|--|--|
| No. OF POS. | "P"         | "Q"           | "R"           | "X"           |  |  |  |  |
| -10         | 18.0 [0.71] | 17.00 [0.669] | 16.36 [0.644] | 7.00 [0.276]  |  |  |  |  |
| -20         | 26.0 [1.02] | 25.00 [0.984] | 24.36 [0.959] | 11.00 [0.433] |  |  |  |  |
| -25         | 30.0 [1.18] | 29.00 [1.142] | 28.36 [1.117] | 13.00 [0.512] |  |  |  |  |
| -30         | 34.0 [1.34] | 33.00 [1.299] | 32.36 [1.274] | 15.00 [0.591] |  |  |  |  |