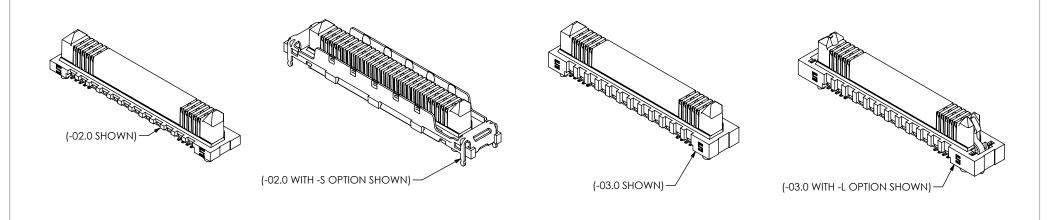

HEET 1 OF 7









| SEC | CTI | 10 | ٦ " | B''- | -''B'' |
|-----|-----|----|-----|------|--------|
|     |     |    |     |      |        |

| TABLE 9     |             |               |               |               |  |  |  |  |
|-------------|-------------|---------------|---------------|---------------|--|--|--|--|
| No. OF POS. | "P"         | "Q"           | "R"           | "X"           |  |  |  |  |
| -10         | 18.0 [0.71] | 17.00 [0.669] | 16.36 [0.644] | 7.00 [0.276]  |  |  |  |  |
| -20         | 26.0 [1.02] | 25.00 [0.984] | 24.36 [0.959] | 11.00 [0.433] |  |  |  |  |
| -25         | 30.0 [1.18] | 29.00 [1.142] | 28.36 [1.117] | 13.00 [0.512] |  |  |  |  |
| -30         | 34.0 [1.34] | 33.00 [1.299] | 32.36 [1.274] | 15.00 [0.591] |  |  |  |  |





## **REVISION BI**



(-08.0 SHOWN)-