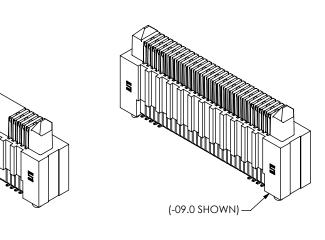

| SEC | CTI | 10 | ٦ " | B''- | -''B'' |
|-----|-----|----|-----|------|--------|
|     |     |    |     |      |        |

| TABLE 9     |             |               |               |               |  |  |  |  |
|-------------|-------------|---------------|---------------|---------------|--|--|--|--|
| No. OF POS. | "P"         | "Q"           | "R"           | "X"           |  |  |  |  |
| -10         | 18.0 [0.71] | 17.00 [0.669] | 16.36 [0.644] | 7.00 [0.276]  |  |  |  |  |
| -20         | 26.0 [1.02] | 25.00 [0.984] | 24.36 [0.959] | 11.00 [0.433] |  |  |  |  |
| -25         | 30.0 [1.18] | 29.00 [1.142] | 28.36 [1.117] | 13.00 [0.512] |  |  |  |  |
| -30         | 34.0 [1.34] | 33.00 [1.299] | 32.36 [1.274] | 15.00 [0.591] |  |  |  |  |





## **REVISION BI**



(-08.0 SHOWN)-