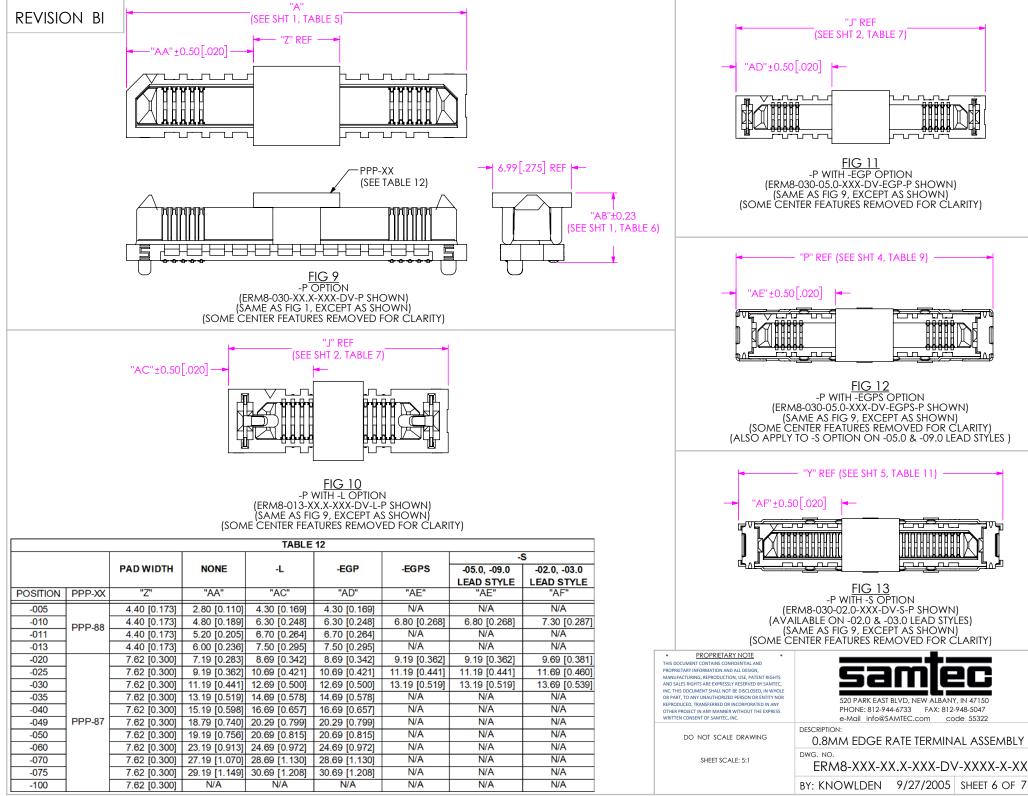

: KNOWLDEN 9/27/2005 SHEET 1 OF 7









| SEC | CTI | 10 | ٦ " | B''- | -''B'' |
|-----|-----|----|-----|------|--------|
|     |     |    |     |      |        |

| TABLE 9     |             |               |               |               |  |  |  |  |
|-------------|-------------|---------------|---------------|---------------|--|--|--|--|
| No. OF POS. | "P"         | "Q"           | "R"           | "X"           |  |  |  |  |
| -10         | 18.0 [0.71] | 17.00 [0.669] | 16.36 [0.644] | 7.00 [0.276]  |  |  |  |  |
| -20         | 26.0 [1.02] | 25.00 [0.984] | 24.36 [0.959] | 11.00 [0.433] |  |  |  |  |
| -25         | 30.0 [1.18] | 29.00 [1.142] | 28.36 [1.117] | 13.00 [0.512] |  |  |  |  |
| -30         | 34.0 [1.34] | 33.00 [1.299] | 32.36 [1.274] | 15.00 [0.591] |  |  |  |  |





## **REVISION BI**



(-08.0 SHOWN)-