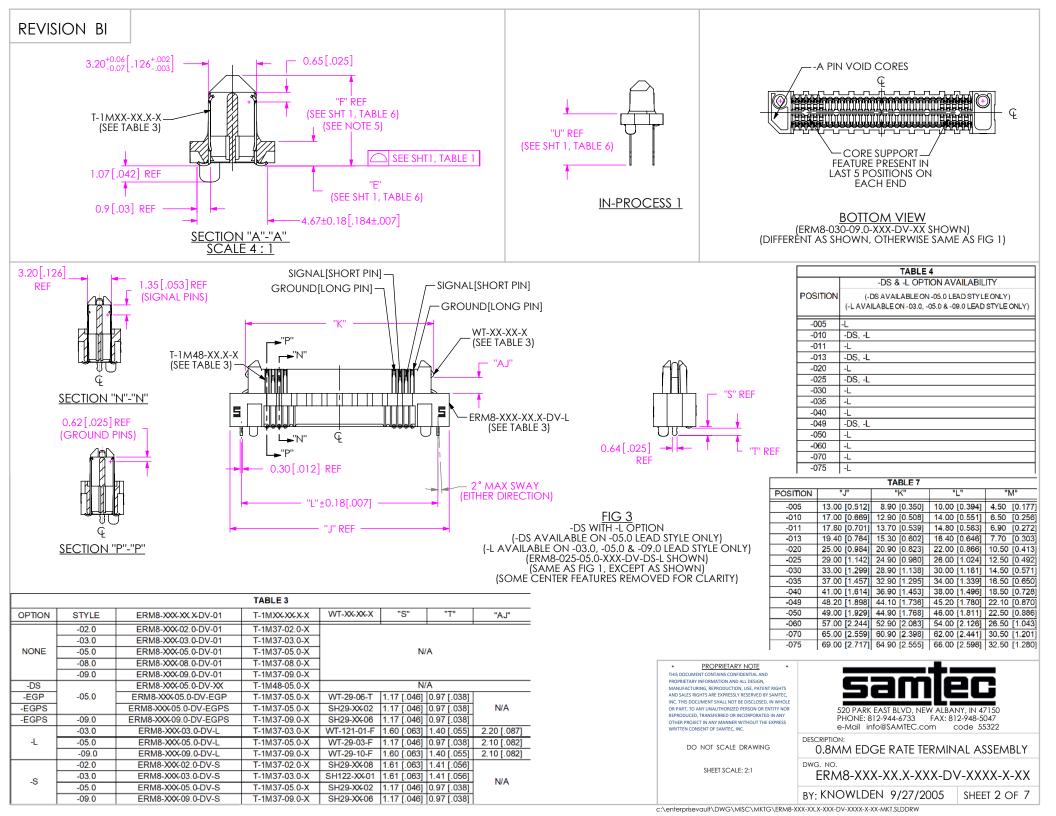

15. ATTACH LABEL -4X2 TO EACH REEL.

c:\enterprisevault\DWG\MISC\MKTG\ERM8-XXX-XX.AXX-DV-XXXX-XX-MKT.SLDDRW BY: KNOWLDEN 9/27/2005 SHEET 1 OF 7

| SEC | CTI | 10 | ٦ " | B''- | -''B'' |
|-----|-----|----|-----|------|--------|
|     |     |    |     |      |        |