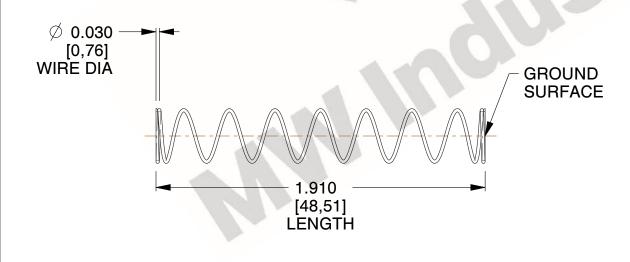

## **NOTES:**

1. Material : Spring Steel

2. Finish: Glod Irridite

3. Ends: Closed and Ground

4. Total Coils: 10.000

Sugg. Max. Deflection: 0.760 (in)
 Sugg. Max. Load: 2.300 (lbs)

7. All Drawing Dimensions are in Inches [mm]

1.143

SCALE

11772

COMPONENT

COMPRESSION SPRINGS

UNIT
INCH [mm]
SHEET

**SPRINGS** 

1 of 1