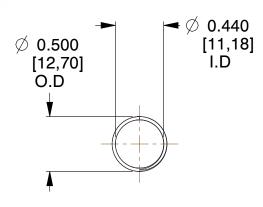

## **NOTES:**

1. Material : Spring Steel

2. Finish: Glod Irridite

3. Ends: Closed and Ground

4. Total Coils: 10.000

Sugg. Max. Deflection: 0.760 (in)
 Sugg. Max. Load: 2.300 (lbs)

7. All Drawing Dimensions are in Inches [mm]

1.143

SCALE

11772

COMPONENT

COMPRESSION SPRINGS

UNIT
INCH [mm]
SHEET

**SPRINGS** 

1 of 1