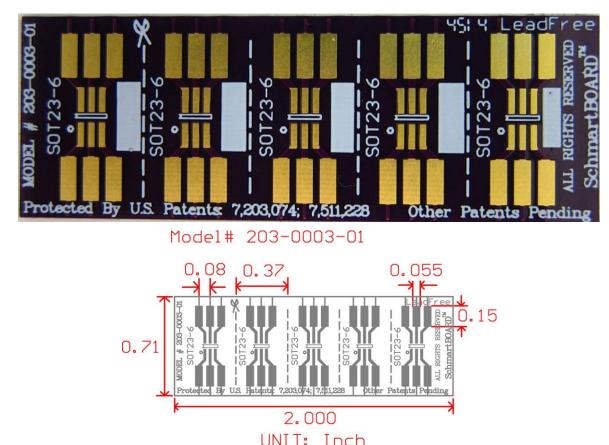

## 203-0003-01 4 Pack of SchmartPatch for SOT23-6

SchmartPatch allows you to add components to or replace components on any substrate such as a PCB(Printed Circuit Board). This SchmartPatch board allows you to cut off a pad, stick it on to the surface (with the adhesive already on the back of the SchmartPatch) and then solder a component onto the SchmartPatch. There are also pads to solder jumper wires to make the electrical connection. This board has 5 sets of pads that can be cut off as needed. Each of these pads support all components in the SOT23-6 packages footprint. 4 SchmartPatches are included.