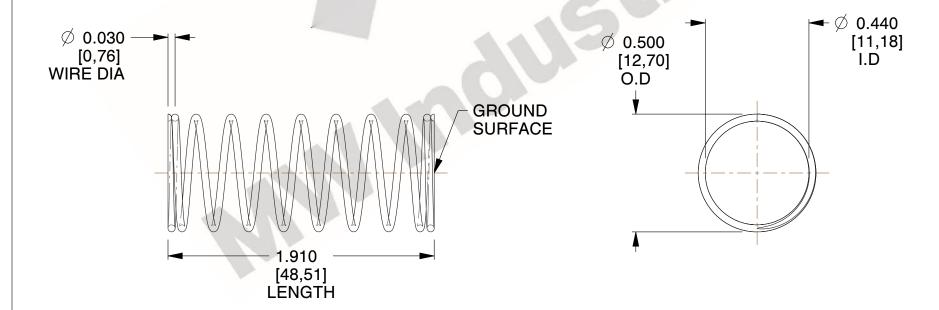

## **NOTES:**

1. Material: Stainless Steel

2. Finish: Glod Irridite 3. Ends: Closed and Ground

4. Total Coils: 10.000

5. Sugg. Max. Deflection: 0.620 (in)

6. Sugg. Max. Load : 2.300 (lbs)

7. All Drawing Dimensions are in Inches [mm]