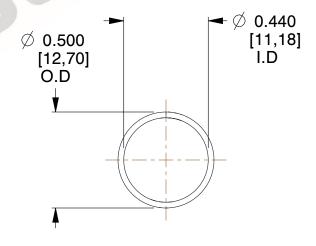

## **NOTES:**

1. Material: Stainless Steel

2. Finish: Glod Irridite

3. Ends: Closed

4. Total Coils: 10.000

5. Sugg. Max. Deflection: 0.770 (in) 6. Sugg. Max. Load : 2.300 (lbs)

7. All Drawing Dimensions are in Inches [mm]