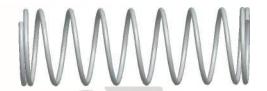

## **NOTES:**

1. Material: Stainless Steel

2. Finish: Glod Irridite

3. Ends: Closed

4. Total Coils: 10.000

5. Sugg. Max. Deflection: 0.770 (in) 6. Sugg. Max. Load : 2.300 (lbs)

7. All Drawing Dimensions are in Inches [mm]