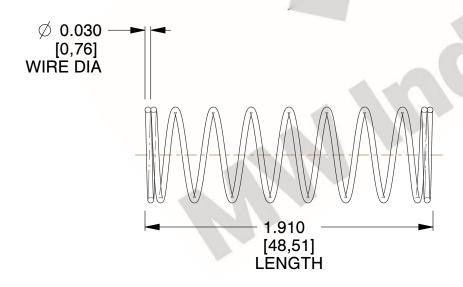

## **NOTES:**

1. Material: Stainless Steel

2. Finish: Glod Irridite

3. Ends: Closed

4. Total Coils: 10.000

5. Sugg. Max. Deflection: 0.770 (in) 6. Sugg. Max. Load : 2.300 (lbs)

7. All Drawing Dimensions are in Inches [mm]