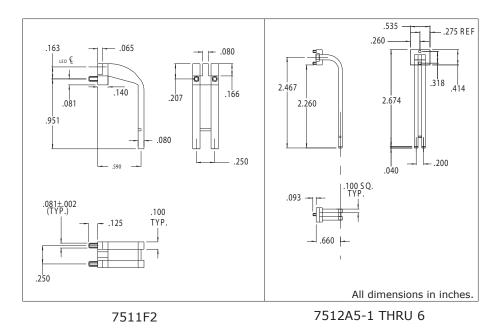

## 7511F2/7512A5-1 THRU 6 Series Bright★Pipes<sup>™</sup> Optical Lightpipes Description and Features

- Precision engineered with *ray tracing* for bright, optically precise even indication and attractive appearance.
- ESD protection from circuitry for exceptional reliability.
- High contrast and wide viewing angle for greater visibility.
- Parts inserted after reflow to permit LED pad inspection before assembly.
- Optimized for use with Bright★Chips™ SMT LEDs.
- 7512A5 can be provided in a 1 to 6 position array.
- 7511F2 is designed for use with 7016X Series Bright Chip LEDs.
- 7512A5 is designed for use with 67-21 Series Bright Chip LEDs.