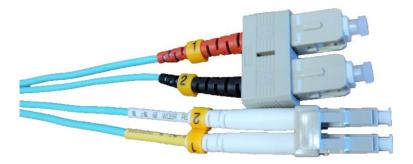

## 3 Meter LC/SC 10Gb Multimode OM3 Duplex 50/125 Fiber Optic Cable (FBR-1012-3M)

## OM3 LC TO SC 10GB MULTI-MODE FIBER OPTIC CABLE

- Our high quality OM3 multi-mode fiber cable with LC/SC connectors is perfect for high-throughput applications.
- Support 10Gb up to 300 meters, 40Gb and 100Gb up to 100 meters.
- With an Effective Modal Bandwidth (EMB) of 2000 MHz/km at 850nm.
- OFNR (riser) rated fiber cable is ideal for use in upright shafts that run between floors in the building.
- The small LC connector is perfect for high density network applications.
- Use with LED and VCSEL laser light sources.
- Backward compatible with LED-based 50/125 multimode fiber applications.