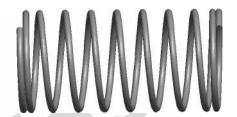

## **NOTES:**

Material : Music Wire
 Finish : Glod Irridite

3. Ends: Closed

4. Total Coils: 10.000

Sugg. Max. Deflection: 0.670 (in)
 Sugg. Max. Load: 2.300 (lbs)

7. All Drawing Dimensions are in Inches [mm]