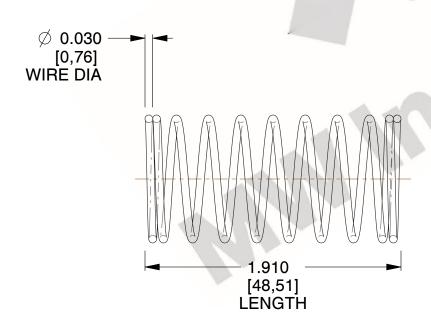

## **NOTES:**

Material : Music Wire
 Finish : Glod Irridite

3. Ends: Closed

4. Total Coils: 10.000

Sugg. Max. Deflection: 0.670 (in)
 Sugg. Max. Load: 2.300 (lbs)

7. All Drawing Dimensions are in Inches [mm]