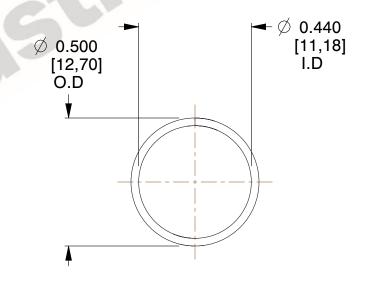

## **NOTES:**

Material : Music Wire
 Finish : Glod Irridite

3. Ends: Closed

4. Total Coils: 10.000

Sugg. Max. Deflection: 0.670 (in)
 Sugg. Max. Load: 2.300 (lbs)

7. All Drawing Dimensions are in Inches [mm]