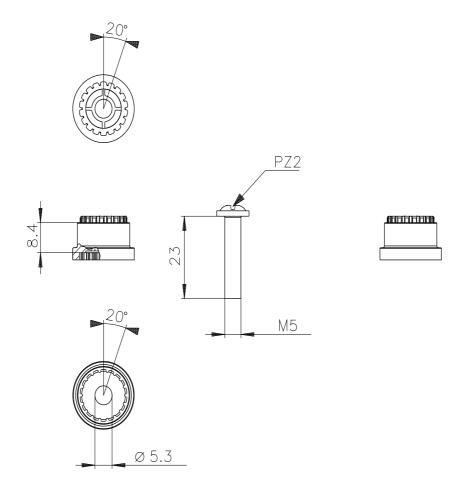

## **SIEMENS**

Data sheet 3SX5100-3B

Adapter + screw for compensation Installation depth for metal switches for twist lever adjustable-length and rod lever 3SE51 if required for converting from 3SE21 (3SE21.0-.UW/VW/WW/U/V/W) to 3SE51

| General technical data   |                                 |                                                             |  |
|--------------------------|---------------------------------|-------------------------------------------------------------|--|
| product brand name       | SIRIUS                          | SIRIUS                                                      |  |
| product designation      | Adapter for offsetting the over | Adapter for offsetting the overall depth for metal switches |  |
| Certificates/ approvals  |                                 |                                                             |  |
| General Product Approval | Declaration of Conformity       | other                                                       |  |