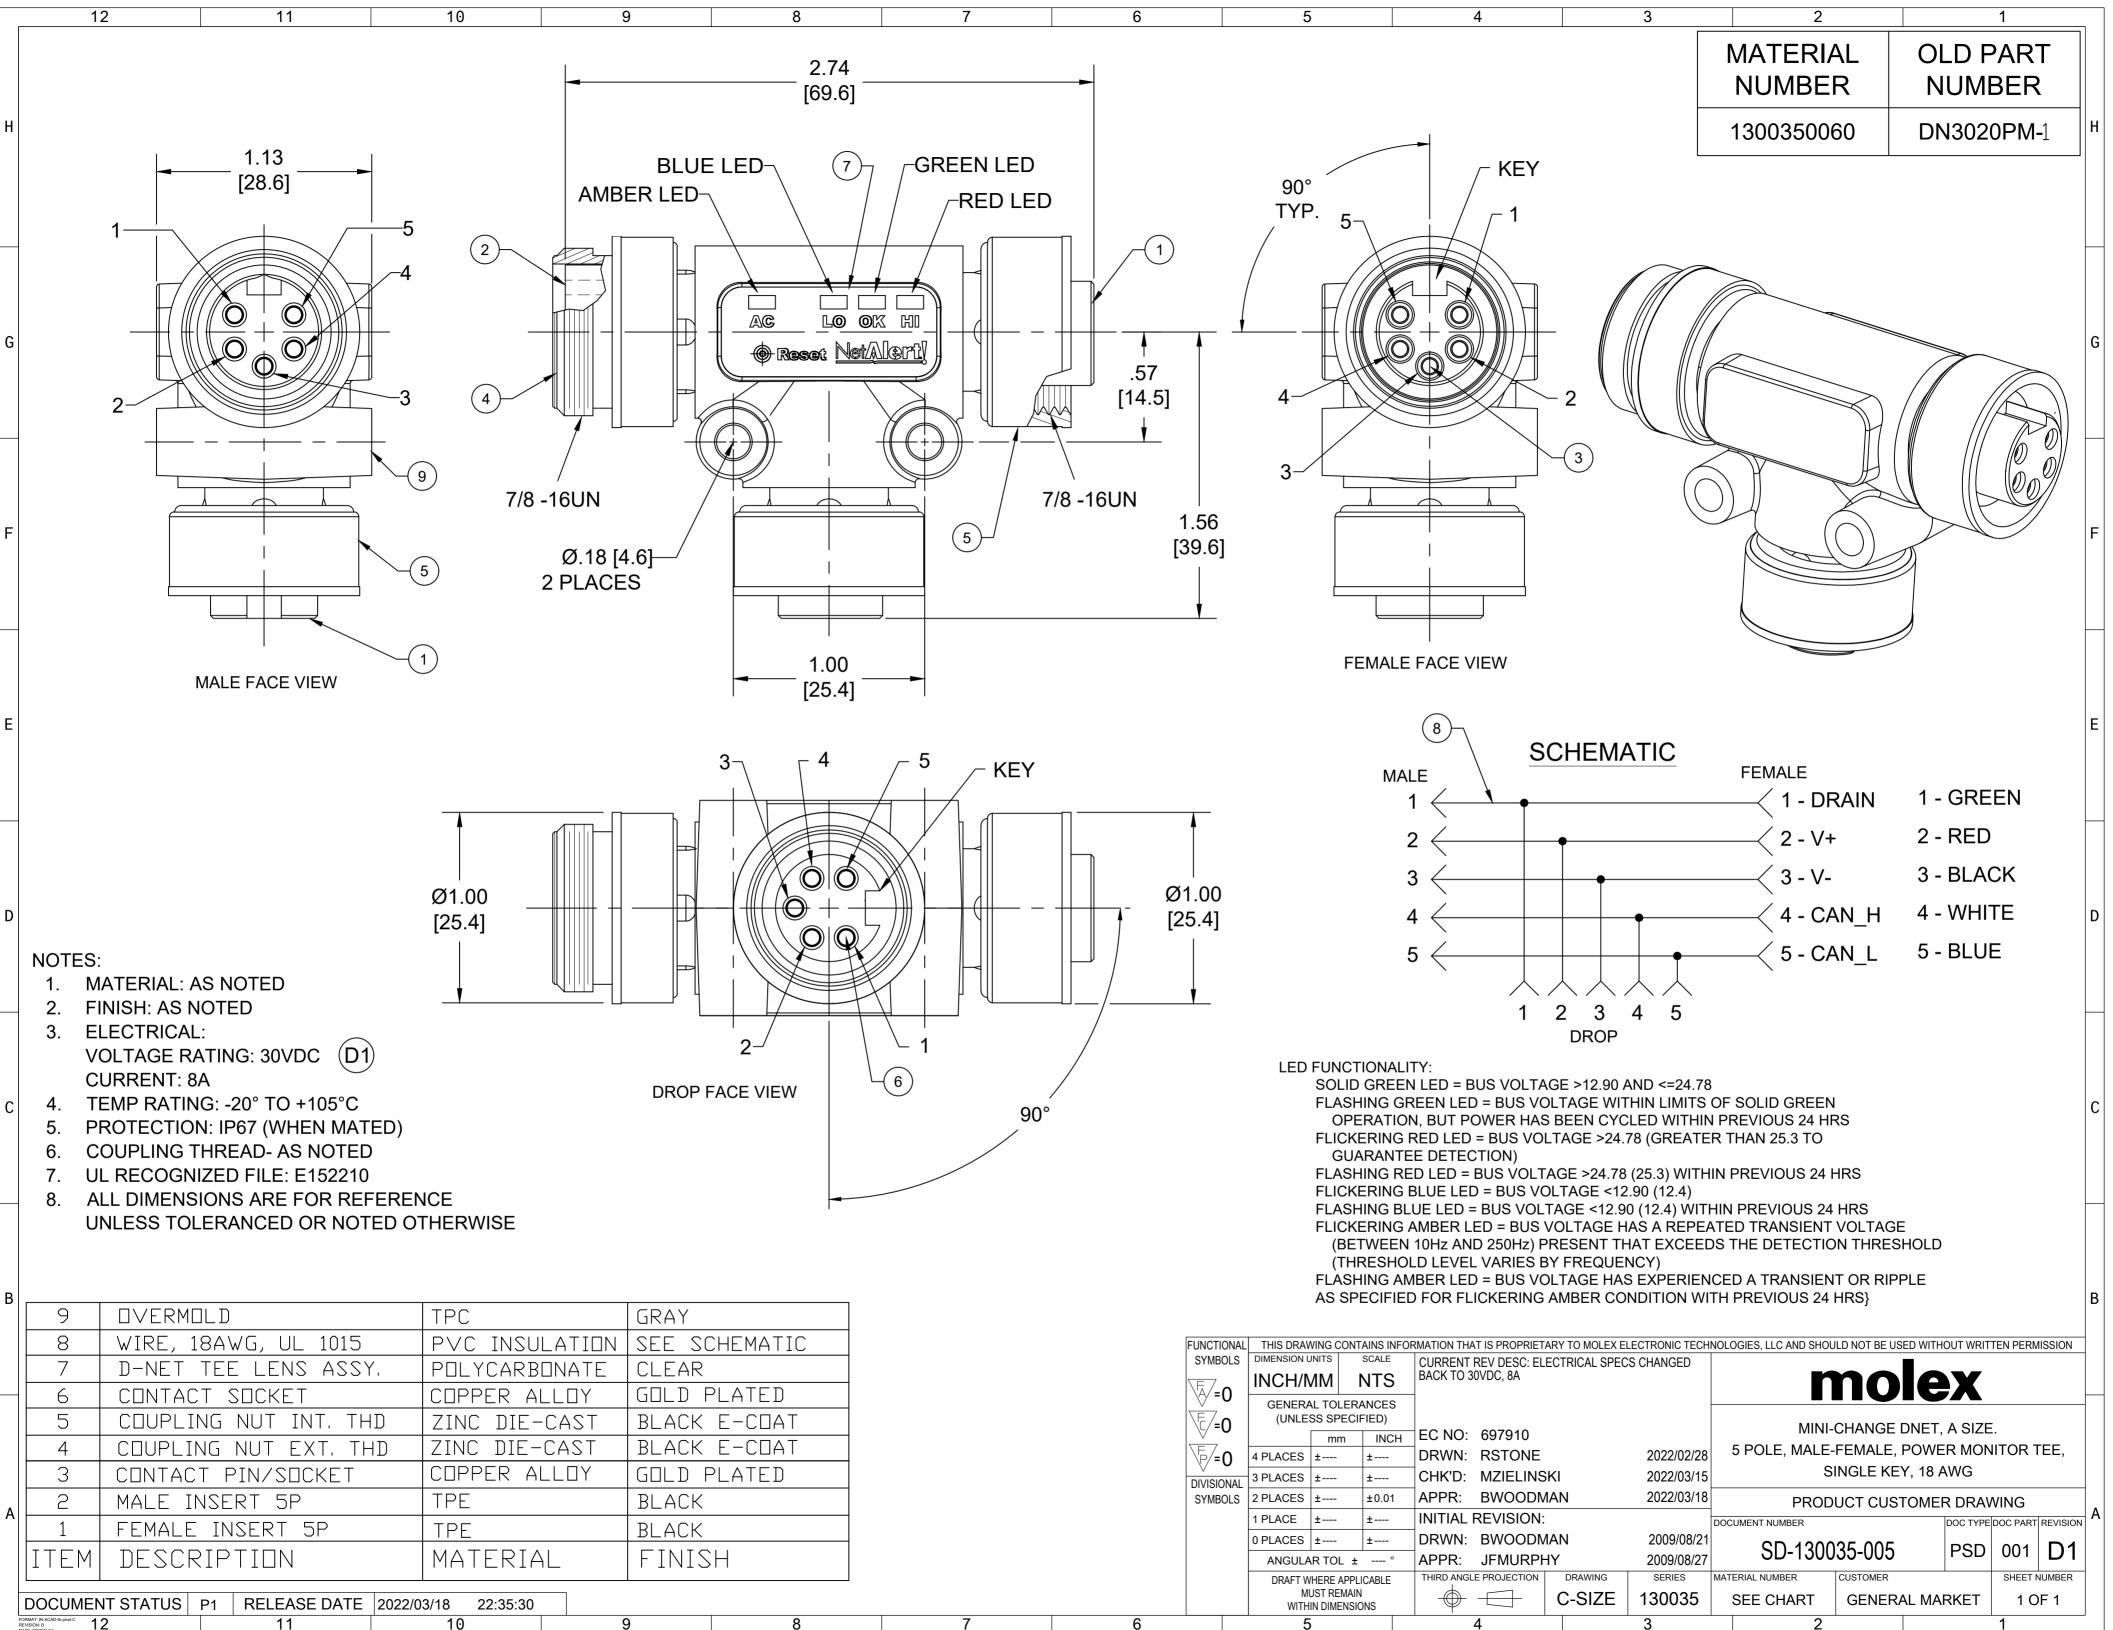

| В |                                                     |                       |                |               |
|---|-----------------------------------------------------|-----------------------|----------------|---------------|
|   | 9                                                   | DVERMOLD              | TPC            | GRAY          |
|   | 8                                                   | WIRE, 18AWG, UL 1015  | PVC INSULATION | SEE SCHEMATIC |
|   | 7                                                   | D-NET TEE LENS ASSY.  | POLYCARBONATE  | CLEAR         |
|   | 6                                                   | CONTACT SOCKET        | COPPER ALLOY   | GOLD PLATED   |
|   | 5                                                   | COUPLING NUT INT, THD | ZINC DIE-CAST  | BLACK E-COAT  |
| A | 4                                                   | COUPLING NUT EXT, THD | ZINC DIE-CAST  | BLACK E-COAT  |
|   | 3                                                   | CONTACT PIN/SOCKET    | COPPER ALLOY   | GOLD PLATED   |
|   | 2                                                   | MALE INSERT 5P        | TPE            | BLACK         |
|   | 1                                                   | FEMALE INSERT 5P      | TPE            | BLACK         |
|   | ITEM                                                | DESCRIPTION           | MATERIAL       | FINISH        |
| - | DOCUMENT STATUS P1 RELEASE DATE 2022/03/18 22:35:30 |                       |                |               |