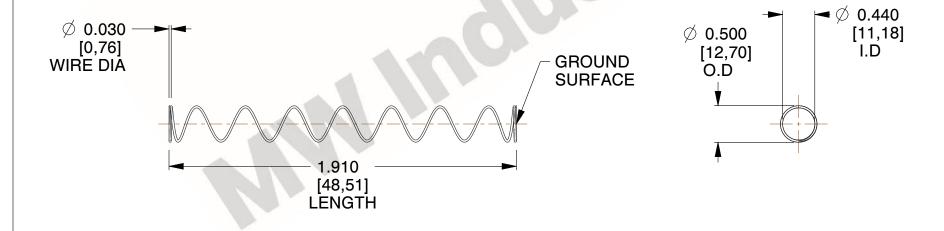

## **NOTES:**

1. Material : Spring Steel 2. Finish: Glod Irridite

3. Ends: Closed and Ground

4. Total Coils: 10.000

5. Sugg. Max. Deflection: 2.800 (in) 6. Sugg. Max. Load: 2.300 (lbs)

7. All Drawing Dimensions are in Inches [mm]