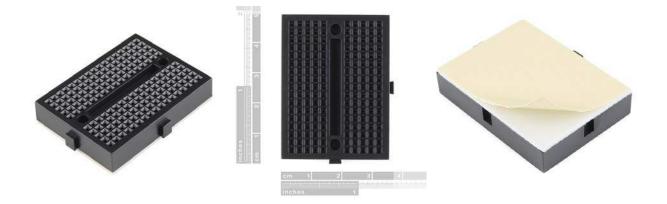

## Breadboard - Mini Modular (Black)

PRT-12047 RoHS

**Description:** This black Mini Breadboard is a great way to prototype your small projects! With 170 tie points there's just enough room to build and test simple circuits; They're also great for breaking out DIP package ICs to jumper wires! If you run out of room, no worries, these mini breadboards can be snapped together to form larger stretches of board. It has a peel and stick adhesive backing as well as two mounting holes for M2 screws so you can anchor it down.

Note: These will not connect securely with our older model and are not numbered or lettered.

Dimensions: 47 x 35 x 10mm

Replaces: PRT-11662

https://www.sparkfun.com/products/12047 5-16-17