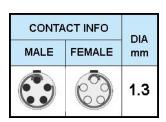

## PUSH-PULL PLUG, 5 PIN CONTACTS, SOLDER, 6.2 MM COLLET, STRAIN RELIEF NUT

| KEY SPECIFICATIONS   |              |
|----------------------|--------------|
| CONNECTOR SERIES     | PSG          |
| CONNECTOR SIZE       | 2В           |
| CONNECTOR GENDER     | MALE         |
| CODING               | G            |
| LOCKING STYLE        | SELF LOCKING |
| ATTACHMENT METHOD    | SOLDER       |
| IP RATING            | IP 50        |
| COLLET SIZE          | 6.2 MM       |
| STANDARD MATE SERIES | FSG          |