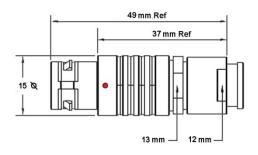

## PSG.2B.305.CLAD62Z

## PUSH-PULL PLUG, 5 PIN CONTACTS, SOLDER, 6.2 MM COLLET, STRAIN RELIEF NUT

| KEY SPECIFICATIONS   |              |
|----------------------|--------------|
| CONNECTOR SERIES     | PSG          |
| CONNECTOR SIZE       | 2В           |
| CONNECTOR GENDER     | MALE         |
| CODING               | G            |
| LOCKING STYLE        | SELF LOCKING |
| ATTACHMENT METHOD    | SOLDER       |
| IP RATING            | IP 50        |
| COLLET SIZE          | 6.2 MM       |
| STANDARD MATE SERIES | FSG          |