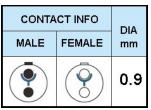

## PUSH-PULL PLUG, 2 PIN CONTACTS, SOLDER, 3.5 MM COLLET, STRAIN RELIEF NUT

| KEY SPECIFICATIONS   |              |
|----------------------|--------------|
| CONNECTOR SERIES     | PSG          |
| CONNECTOR SIZE       | ОВ           |
| CONNECTOR GENDER     | MALE         |
| CODING               | G            |
| LOCKING STYLE        | SELF LOCKING |
| ATTACHMENT METHOD    | SOLDER       |
| IP RATING            | IP 50        |
| COLLET SIZE          | 3.5 MM       |
| STANDARD MATE SERIES | FSG          |