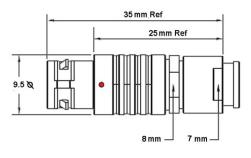

## PSG.0B.302.CLAD35Z

## PUSH-PULL PLUG, 2 PIN CONTACTS, SOLDER, 3.5 MM COLLET, STRAIN RELIEF NUT

| KEY SPECIFICATIONS   |              |
|----------------------|--------------|
| CONNECTOR SERIES     | PSG          |
| CONNECTOR SIZE       | ОВ           |
| CONNECTOR GENDER     | MALE         |
| CODING               | G            |
| LOCKING STYLE        | SELF LOCKING |
| ATTACHMENT METHOD    | SOLDER       |
| IP RATING            | IP 50        |
| COLLET SIZE          | 3.5 MM       |
| STANDARD MATE SERIES | FSG          |