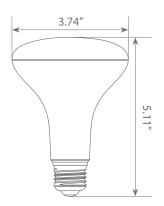

he years. EB30-11W3000e design reduces internal bulb heat providing greater durability and constant bulb performance.







Estimated Energy Cost:

\$1.32 per year





# Specifications

| Input Power | Input Voltage | Lumen Output | Beam Angle | Center Beam | ССТ    |
|-------------|---------------|--------------|------------|-------------|--------|
| 11 W        | 120V          | 850 lm       | 110°       | N/A         | 3000 K |

| CRI | Luminous Efficacy | Power Factor | Input Current | Base/Cap | Lamp Lifespan |
|-----|-------------------|--------------|---------------|----------|---------------|
| 80  | 77.3 lm/W         | 0.7          | 0.13 A        | E26      | 25,000 Hrs.   |

### **Product Features**

Dimmable



**Energy Efficient** 



Damp Rated

### **Product Dimensions**



# **Product Photometric Data**



### Euri Lighting | A Division of IRTRONIX Inc.