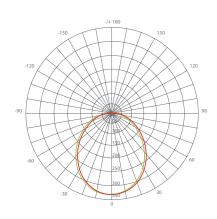

uces internal bulb heat providing greater durability and constant bulb performance.







Estimated Energy Cost:

\$1.32 per year





# Specifications

| Input Power | Input Voltage | Lumen Output | Beam Angle | Center Beam | ССТ    |
|-------------|---------------|--------------|------------|-------------|--------|
| 11 W        | 120V          | 850 lm       | 110°       | N/A         | 3000 K |

| CRI | Luminous Efficacy | Power Factor | Input Current | Base/Cap | Lamp Lifespan |
|-----|-------------------|--------------|---------------|----------|---------------|
| 80  | 77.3 lm/W         | 0.7          | 0.13 A        | E26      | 25,000 Hrs.   |

### **Product Features**

Dimmable



**Energy Efficient** 



Damp Rated

### **Product Dimensions**



# **Product Photometric Data**



### Euri Lighting | A Division of IRTRONIX Inc.