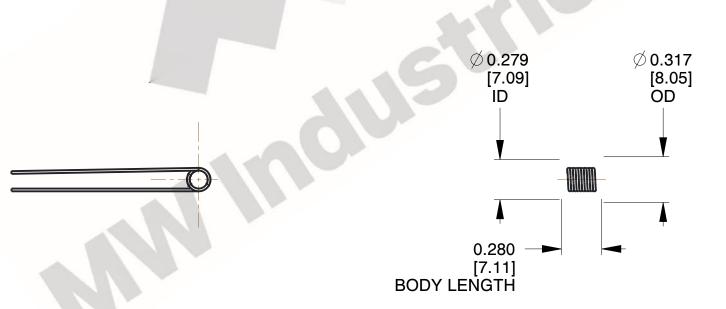

1. Material: Stainless Stee

2. Finish: Zinc - Z

3. Sugg. Max. Deflection: 1891.000 Deg 4. Sugg. Max. Torque: 0.150 (in-lbs)

5. Total Coils: 4.250

6. Sugg. Mandrel Diameter: 0.230 (in)

7. All Drawing Dimensions are in Inches [mm]