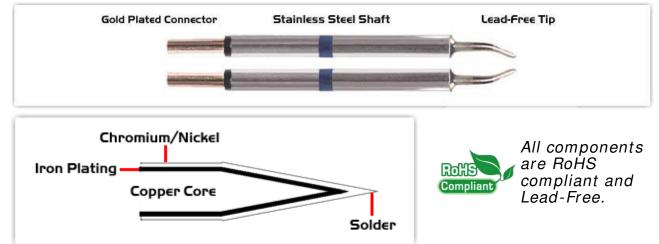

## Material Composition

Easy Braid Co. tip cartridges will typically idle within a temperature range of +/-1.1°C. However, there is variation in idle temperature across tip geometries within an individual temperature series. Easy Braid Co. offers a wide variety of tip geometries from 0.25mm fine point tip to 5mm chisel. The length and geometry of a tip will have an influence on the tip idle temperature. To accurately measure idle temperature it will depend greatly on the measurement method, technique and equipment used. Two different methods or the use of alternative equipment will produce different test results.