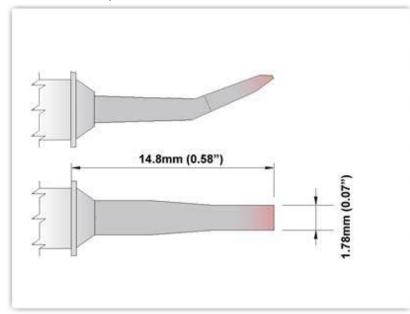

## ET60TZ018

Tweezers Cartridge Pair - Long Reach Chisel 60° 1.78mm (0.07")

Tip Style: Tweezers
Tip Width: 1.78mm (0.07")
Tip Length: 14.80mm (0.58")

600 Type Cartridge<sup>1</sup>:

325°C - 358°C

RoHS Compliant<sup>2</sup> / Lead Free: