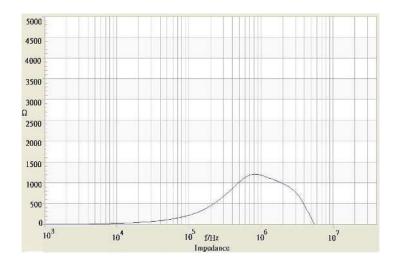

## **Common Mode Choke**

**TCK-050** 

| Order Code                | TCK-050                                  |
|---------------------------|------------------------------------------|
| Inductance (each winding) | <b>325 μH ±35%</b> (at 100 kHz / 100 mV) |
| Impedance (DCR)           | 35 mΩ max.                               |
| Rated Current             | 3.3 A max.                               |
| Rated Voltage             | 500 VDC max. (between windings)          |
| Operating Temperature     | -40°C to +105°C                          |
| RoHS Exemptions           | No Exemptions                            |



## Impedance Curve



## **Outline Dimensions**



| <b>Dimensions</b> [mm] |            |
|------------------------|------------|
| Α                      | 11.5 max.  |
| В                      | 11.5 max.  |
| С                      | 8.8 max.   |
| D                      | 2.5 min    |
| E                      | 7.62 ±0.2  |
| F                      | 7.62 ±0.2  |
| G                      | ø 0.6 ±0.1 |

All specifications valid at +25°C, unless otherwise stated.



Specifications can be changed without notice.