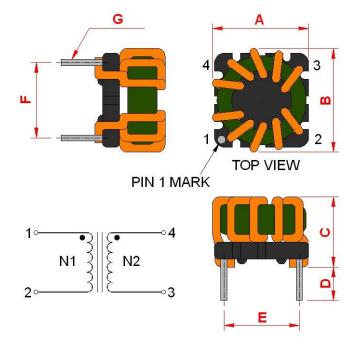

## **Outline Dimensions**

| <b>Dimensions</b> [mm] |            |
|------------------------|------------|
| Α                      | 11.5 max.  |
| В                      | 11.5 max.  |
| С                      | 8.8 max.   |
| D                      | 2.5 min    |
| E                      | 7.62 ±0.2  |
| F                      | 7.62 ±0.2  |
| G                      | ø 0.6 ±0.1 |