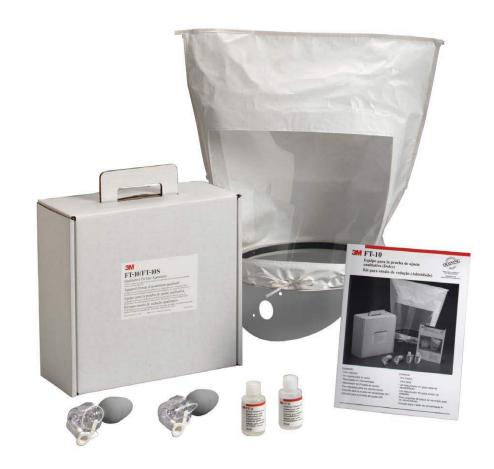

## 3M<sup>™</sup> Qualitative Fit Test Apparatus

The 3M Qualitative Fit Test Apparatus offers a simple way to meet the Occupational Safety and Health Administration's (OSHA) qualitative fit testing requirements (1910.134, Appendix A). It can be used to assess the face-to-respirator seal of any particulate respirator or gas/vapor respirator with a particulate filter.

Fit testing is accomplished by spraying a test agent into the hood environment with the respirator in place. If the wearer does not detect the taste of the test agent, an acceptable fit has been demonstrated.

## Some benefits of 3M's Fit Test Apparatus:

- Fast, easy method for performing qualitative fit testing
- Two test agent options are available to determine employee's taste threshold to test solution – 3M™ Qualitative Fit Test Apparatus FT-10, Sweet and 3M™ Qualitative Fit Test Apparatus FT-30, Bitter
- Can be used with any particulate respirator, or any gas/vapor respirator with particulate filter
- Convenient, reliable and economical to use
- Provides consistent test atmosphere for test exercises
- Educational materials available from 3M to help you meet OSHA respirator program requirements

## **Ordering Information**

|                                                                                                                                                                                                                                                                                                                                                                                                                                                                                                                                                                                                                                                                                                                                                                                                                                                                                                                                                                                                                                                                                                                                                                                                                                                                                                                                                                                                                                                                                                                                                                                                                                                                                                                                                                                                                                                                                                                                                                                                                                                                                                                                | Cat. No. | Description                                                                                                              | Size  | Each/Case |
|--------------------------------------------------------------------------------------------------------------------------------------------------------------------------------------------------------------------------------------------------------------------------------------------------------------------------------------------------------------------------------------------------------------------------------------------------------------------------------------------------------------------------------------------------------------------------------------------------------------------------------------------------------------------------------------------------------------------------------------------------------------------------------------------------------------------------------------------------------------------------------------------------------------------------------------------------------------------------------------------------------------------------------------------------------------------------------------------------------------------------------------------------------------------------------------------------------------------------------------------------------------------------------------------------------------------------------------------------------------------------------------------------------------------------------------------------------------------------------------------------------------------------------------------------------------------------------------------------------------------------------------------------------------------------------------------------------------------------------------------------------------------------------------------------------------------------------------------------------------------------------------------------------------------------------------------------------------------------------------------------------------------------------------------------------------------------------------------------------------------------------|----------|--------------------------------------------------------------------------------------------------------------------------|-------|-----------|
| 5                                                                                                                                                                                                                                                                                                                                                                                                                                                                                                                                                                                                                                                                                                                                                                                                                                                                                                                                                                                                                                                                                                                                                                                                                                                                                                                                                                                                                                                                                                                                                                                                                                                                                                                                                                                                                                                                                                                                                                                                                                                                                                                              | FT-10    | 3M <sup>™</sup> Qualitative Fit Test Apparatus (sweet)<br>Contains: FT-11, FT-12, FT-14, FT-15 (1 each); FT-13 (2 each)  |       | 1         |
|                                                                                                                                                                                                                                                                                                                                                                                                                                                                                                                                                                                                                                                                                                                                                                                                                                                                                                                                                                                                                                                                                                                                                                                                                                                                                                                                                                                                                                                                                                                                                                                                                                                                                                                                                                                                                                                                                                                                                                                                                                                                                                                                | FT-30    | 3M <sup>™</sup> Qualitative Fit Test Apparatus (bitter)<br>Contains: FT-31, FT-32, FT-14, FT-15 (1 each); FT-13 (2 each) |       | 1         |
| Section 2 to 1 to                                                                                                                                                                                                                                                                                                                                                                                                                                                                                                                                                                                                                                                                                                                                                                                                                                                                                                                                                                                                                                                                                                                                                                                                                                                                                                                                                                                                                                                                                                                                                                                                                                                                                                                                                                                                                                                                                                                                                                                                                                                                                | FT-11    | Sensitivity Solution (sweet)                                                                                             | 55 mL | 6         |
| D Target of the Control of the Contr | FT-12    | Fit Test Solution (sweet)                                                                                                | 55 mL | 6         |
| CSE (CSE CSE CSE CSE CSE CSE CSE CSE CSE CSE                                                                                                                                                                                                                                                                                                                                                                                                                                                                                                                                                                                                                                                                                                                                                                                                                                                                                                                                                                                                                                                                                                                                                                                                                                                                                                                                                                                                                                                                                                                                                                                                                                                                                                                                                                                                                                                                                                                                                                                                                                                                                   | FT-31    | Sensitivity Solution (bitter)                                                                                            | 55 mL | 6         |
| If all plants to the control of the  | FT-32    | Fit Test Solution (bitter)                                                                                               | 55 mL | 6         |
|                                                                                                                                                                                                                                                                                                                                                                                                                                                                                                                                                                                                                                                                                                                                                                                                                                                                                                                                                                                                                                                                                                                                                                                                                                                                                                                                                                                                                                                                                                                                                                                                                                                                                                                                                                                                                                                                                                                                                                                                                                                                                                                                | FT-13    | Nebulizer                                                                                                                |       | 3         |
|                                                                                                                                                                                                                                                                                                                                                                                                                                                                                                                                                                                                                                                                                                                                                                                                                                                                                                                                                                                                                                                                                                                                                                                                                                                                                                                                                                                                                                                                                                                                                                                                                                                                                                                                                                                                                                                                                                                                                                                                                                                                                                                                | FT-14    | Test Hood (2/pack)                                                                                                       |       | 10        |
|                                                                                                                                                                                                                                                                                                                                                                                                                                                                                                                                                                                                                                                                                                                                                                                                                                                                                                                                                                                                                                                                                                                                                                                                                                                                                                                                                                                                                                                                                                                                                                                                                                                                                                                                                                                                                                                                                                                                                                                                                                                                                                                                | FT-15    | Collar                                                                                                                   |       | 1         |