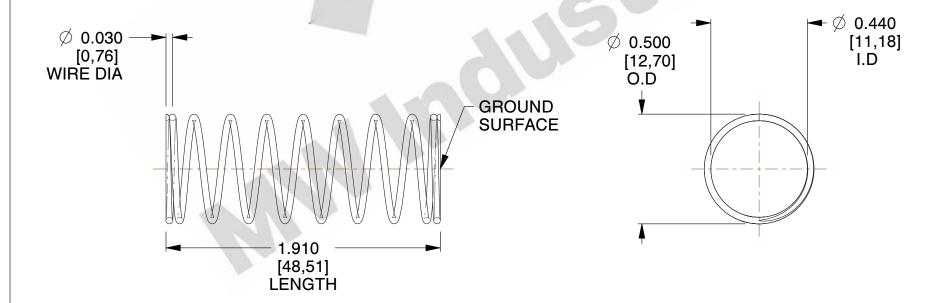

## **NOTES:**

1. Material : Stainless Steel

2. Finish: Glod Irridite

3. Ends: Closed and Ground

4. Total Coils: 10.000

Sugg. Max. Deflection: 0.490 (in)
 Sugg. Max. Load: 2.300 (lbs)

7. All Drawing Dimensions are in Inches [mm]

SCALE

2.286

COMPONENT SPRINGS

11772

COMPRESSION SPRINGS

SPRINGS

UNIT
INCH [mm]
SHEET

1 of 1