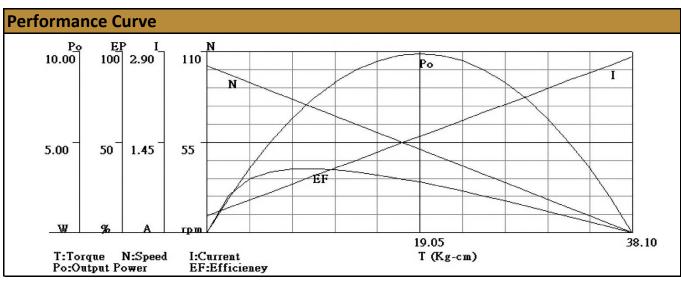

Contact Us for alternative solutions!

| Specifications |                  |
|----------------|------------------|
| Gearhead Type: | Planetary        |
| Motor Type:    | Carbon - Brushed |
| Rated Voltage: | 24V DC           |
| Rated Speed:   | 76 rpm           |
| Rated Torque:  | 9.5 kg.cm        |
| Rated Current: | 0.91 A           |

| No-Load Speed:     | 101 rpm (+/- 10%) |
|--------------------|-------------------|
| No-Load Current:   | < 325 mA          |
| Stall Torque:      | 38 kg.cm          |
| Max. Power:        | 10 W              |
| Reduction Ratio:   | 71:1              |
| Termination Style: | Terminals         |