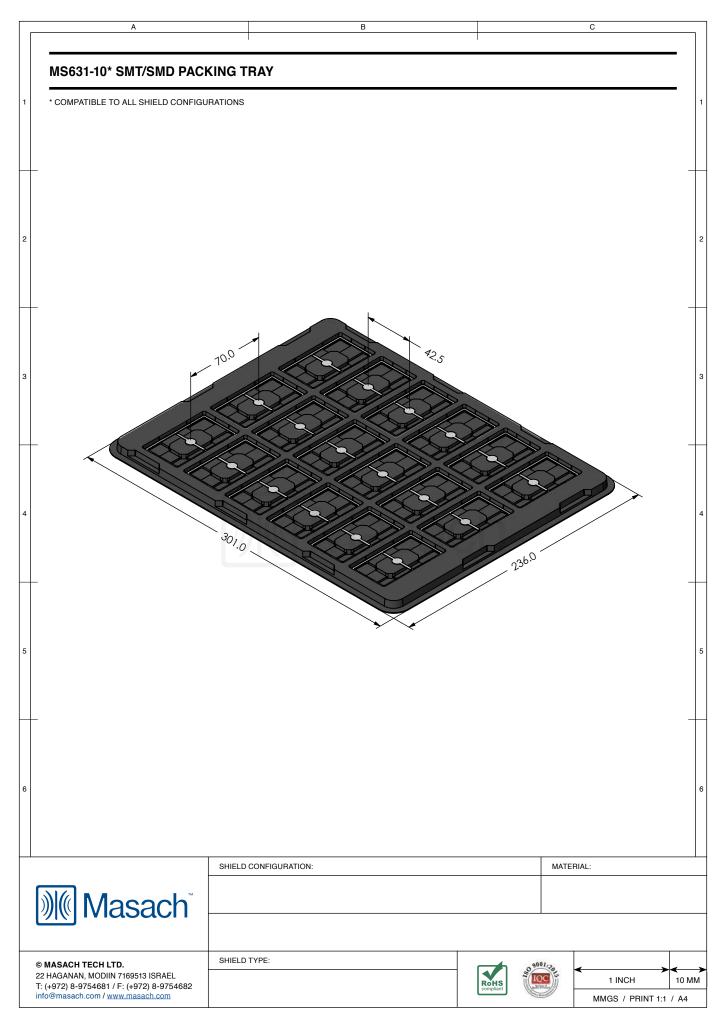

## MS631-10\*

## \*OPTIONAL SHIELD CONFIGURATIONS

| ITEM P/N     | ITEM DESCRIPTION                    | MATERIAL         |  |  |
|--------------|-------------------------------------|------------------|--|--|
| MS631-10C    | 2-PIECE EMI/RFI SHIELD <b>COVER</b> | TIN-PLATED STEEL |  |  |
| MS631-10F    | 2-PIECE EMI/RFI SHIELD <b>FRAME</b> | TIN-PLATED STEEL |  |  |
| MS631-10S    | 1-PIECE EMI/RFI <b>SHIELD</b>       | TIN-PLATED STEEL |  |  |
| MS631-10C-NS | 2-PIECE EMI/RFI SHIELD COVER        | NICKEL-SILVER    |  |  |
| MS631-10F-NS | 2-PIECE EMI/RFI SHIELD <b>FRAME</b> | NICKEL-SILVER    |  |  |
| MS631-10S-NS | 1-PIECE EMI/RFI <b>SHIELD</b>       | NICKEL-SILVER    |  |  |