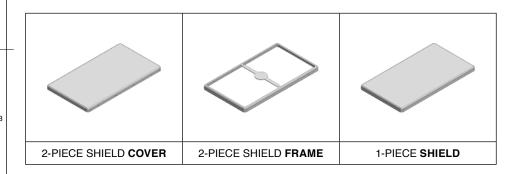

## \*OPTIONAL SHIELD CONFIGURATIONS

| ITEM P/N     | ITEM DESCRIPTION                    | MATERIAL         |  |  |
|--------------|-------------------------------------|------------------|--|--|
| MS631-10C    | 2-PIECE EMI/RFI SHIELD <b>COVER</b> | TIN-PLATED STEEL |  |  |
| MS631-10F    | 2-PIECE EMI/RFI SHIELD <b>FRAME</b> | TIN-PLATED STEEL |  |  |
| MS631-10S    | 1-PIECE EMI/RFI <b>SHIELD</b>       | TIN-PLATED STEEL |  |  |
| MS631-10C-NS | 2-PIECE EMI/RFI SHIELD COVER        | NICKEL-SILVER    |  |  |
| MS631-10F-NS | 2-PIECE EMI/RFI SHIELD <b>FRAME</b> | NICKEL-SILVER    |  |  |
| MS631-10S-NS | 1-PIECE EMI/RFI <b>SHIELD</b>       | NICKEL-SILVER    |  |  |