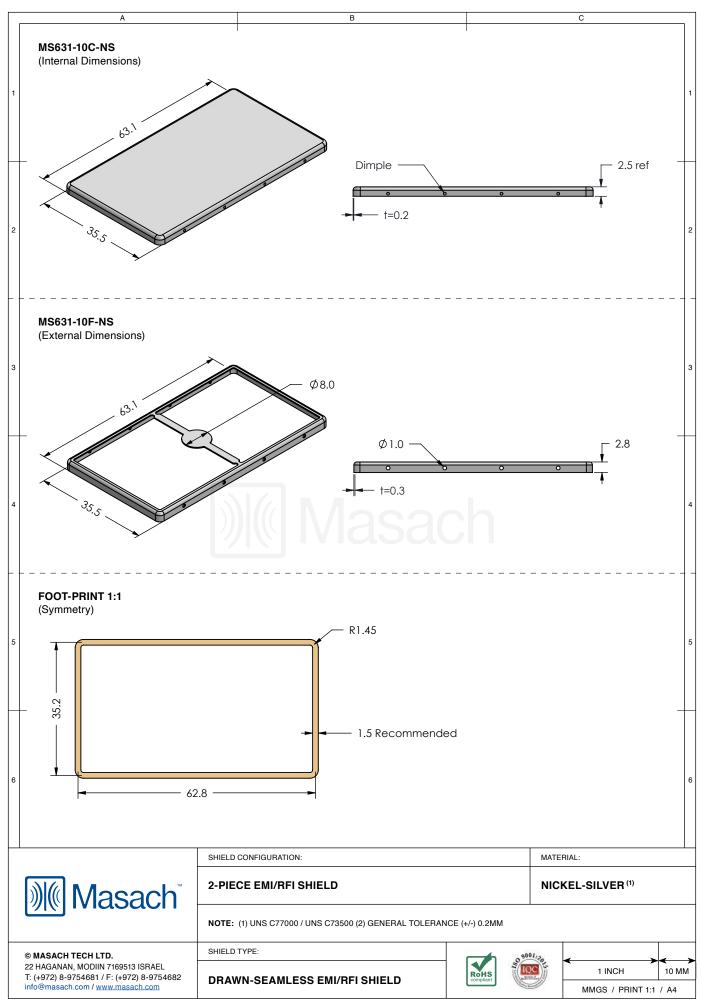

## MS631-10\*

## **DRAWN-SEAMLESS EMI/RFI SHIELD**

## \*OPTIONAL SHIELD CONFIGURATIONS

| ITEM P/N     | ITEM DESCRIPTION                    | MATERIAL         |  |  |
|--------------|-------------------------------------|------------------|--|--|
| MS631-10C    | 2-PIECE EMI/RFI SHIELD <b>COVER</b> | TIN-PLATED STEEL |  |  |
| MS631-10F    | 2-PIECE EMI/RFI SHIELD <b>FRAME</b> | TIN-PLATED STEEL |  |  |
| MS631-10S    | 1-PIECE EMI/RFI <b>SHIELD</b>       | TIN-PLATED STEEL |  |  |
| MS631-10C-NS | 2-PIECE EMI/RFI SHIELD COVER        | NICKEL-SILVER    |  |  |
| MS631-10F-NS | 2-PIECE EMI/RFI SHIELD <b>FRAME</b> | NICKEL-SILVER    |  |  |
| MS631-10S-NS | 1-PIECE EMI/RFI <b>SHIELD</b>       | NICKEL-SILVER    |  |  |

TIN-PLATED STEEL: CRS ELECTROLYTIC TINPLATE NICKEL-SILVER: UNS C77000 / UNS C73500

|                                                                                                                    | SHIELD CONFIGURATION: |                   | MATE         | RIAL:                 |
|--------------------------------------------------------------------------------------------------------------------|-----------------------|-------------------|--------------|-----------------------|
| <b>Masach</b> Masach ™                                                                                             |                       |                   |              |                       |
| © MASACH TECH LTD.                                                                                                 | SHIELD TYPE:          | <u></u>           | 9001:22      |                       |
| 22 HAGANAN, MODIIN 7169513 ISRAEL<br>T: (+972) 8-9754681 / F: (+972) 8-9754682<br>info@masach.com / www.masach.com |                       | ROHS<br>compliant | IQC          | 1 INCH 10 MM          |
|                                                                                                                    |                       |                   | Garage March | MMGS / PRINT 1:1 / A4 |