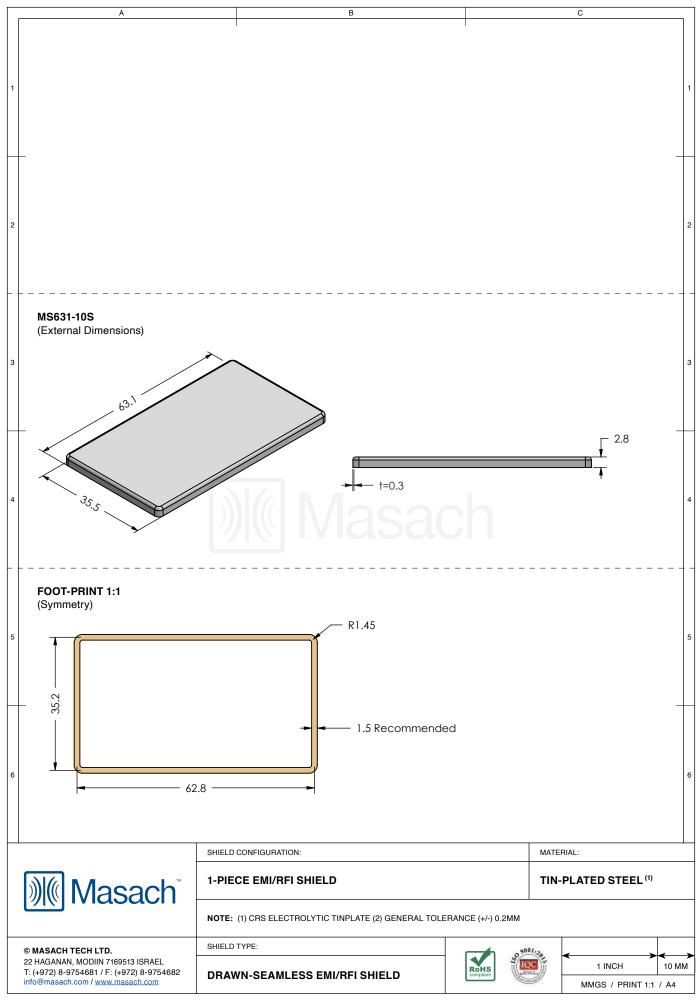

## MS631-10\*

## **DRAWN-SEAMLESS EMI/RFI SHIELD**

## \*OPTIONAL SHIELD CONFIGURATIONS

| ITEM P/N     | ITEM DESCRIPTION                    | MATERIAL         |  |  |
|--------------|-------------------------------------|------------------|--|--|
| MS631-10C    | 2-PIECE EMI/RFI SHIELD <b>COVER</b> | TIN-PLATED STEEL |  |  |
| MS631-10F    | 2-PIECE EMI/RFI SHIELD <b>FRAME</b> | TIN-PLATED STEEL |  |  |
| MS631-10S    | 1-PIECE EMI/RFI <b>SHIELD</b>       | TIN-PLATED STEEL |  |  |
| MS631-10C-NS | 2-PIECE EMI/RFI SHIELD COVER        | NICKEL-SILVER    |  |  |
| MS631-10F-NS | 2-PIECE EMI/RFI SHIELD <b>FRAME</b> | NICKEL-SILVER    |  |  |
| MS631-10S-NS | 1-PIECE EMI/RFI <b>SHIELD</b>       | NICKEL-SILVER    |  |  |

TIN-PLATED STEEL: CRS ELECTROLYTIC TINPLATE NICKEL-SILVER: UNS C77000 / UNS C73500

|                                                                                                                    | SHIELD CONFIGURATION: |                   | MATE         | RIAL:                 |
|--------------------------------------------------------------------------------------------------------------------|-----------------------|-------------------|--------------|-----------------------|
| <b>Masach</b> Masach ™                                                                                             |                       |                   |              |                       |
| © MASACH TECH LTD.                                                                                                 | SHIELD TYPE:          | <u></u>           | 9001:22      |                       |
| 22 HAGANAN, MODIIN 7169513 ISRAEL<br>T: (+972) 8-9754681 / F: (+972) 8-9754682<br>info@masach.com / www.masach.com |                       | ROHS<br>compliant | IQC          | 1 INCH 10 MM          |
|                                                                                                                    |                       |                   | Garage March | MMGS / PRINT 1:1 / A4 |