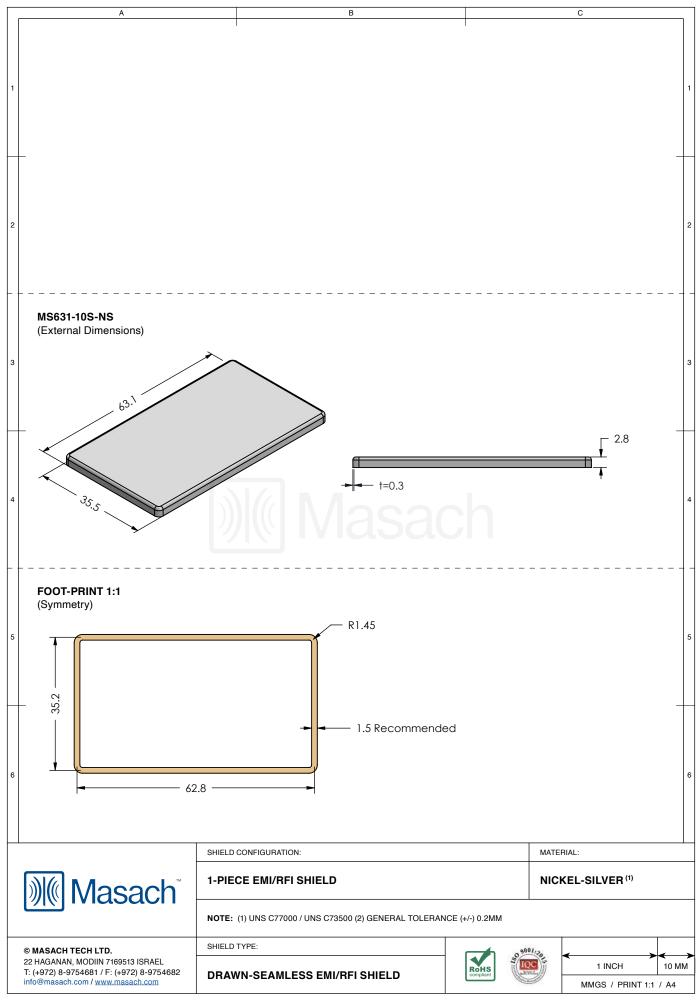

## MS631-10\*

## **DRAWN-SEAMLESS EMI/RFI SHIELD**

## \*OPTIONAL SHIELD CONFIGURATIONS

| ITEM P/N     | ITEM DESCRIPTION                    | MATERIAL         |  |  |
|--------------|-------------------------------------|------------------|--|--|
| MS631-10C    | 2-PIECE EMI/RFI SHIELD <b>COVER</b> | TIN-PLATED STEEL |  |  |
| MS631-10F    | 2-PIECE EMI/RFI SHIELD <b>FRAME</b> | TIN-PLATED STEEL |  |  |
| MS631-10S    | 1-PIECE EMI/RFI <b>SHIELD</b>       | TIN-PLATED STEEL |  |  |
| MS631-10C-NS | 2-PIECE EMI/RFI SHIELD COVER        | NICKEL-SILVER    |  |  |
| MS631-10F-NS | 2-PIECE EMI/RFI SHIELD <b>FRAME</b> | NICKEL-SILVER    |  |  |
| MS631-10S-NS | 1-PIECE EMI/RFI <b>SHIELD</b>       | NICKEL-SILVER    |  |  |

TIN-PLATED STEEL: CRS ELECTROLYTIC TINPLATE NICKEL-SILVER: UNS C77000 / UNS C73500

|                                                                                                                    | SHIELD CONFIGURATION: |                   | MATE         | RIAL:                 |
|--------------------------------------------------------------------------------------------------------------------|-----------------------|-------------------|--------------|-----------------------|
| <b>Masach</b> Masach ™                                                                                             |                       |                   |              |                       |
| © MASACH TECH LTD.                                                                                                 | SHIELD TYPE:          | <u></u>           | 9001:22      |                       |
| 22 HAGANAN, MODIIN 7169513 ISRAEL<br>T: (+972) 8-9754681 / F: (+972) 8-9754682<br>info@masach.com / www.masach.com |                       | ROHS<br>compliant | IQC          | 1 INCH 10 MM          |
|                                                                                                                    |                       |                   | Garage March | MMGS / PRINT 1:1 / A4 |