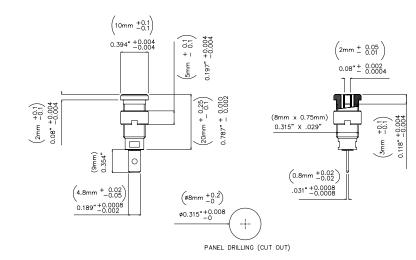

2060 Fax: 888-403-3360

**Europe:** 31-(0) 40 2675 150 **International**: 425-446-5500

e-mail: technicalsupport@pomonatest.com

Where to Buy: www.pomonaelectronics.com

All dimensions are in inches. Tolerances (except noted):  $.xx = \pm .02"$  (,51 mm),  $.xxx = \pm .005"$  (,127 mm). All specifications are to the latest revisions. Specifications are subject to change without notice. Registered trademarks are the property of their respective companies.