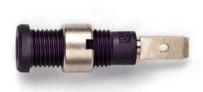

### Models 72922 2mm SAFETY Sheathed Jack with Solder Tab

#### **Features**

• 2mm safety sheathed jack with solder tab

Rating: 600V Cat II, 10A.

#### **Materials**

Body: Polyamide.Pin: Nickel plated brass.

Nut: Nickel plated