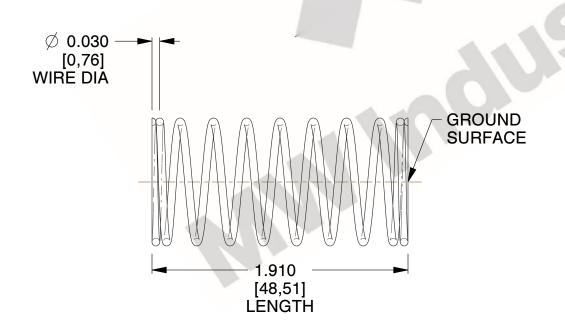

## **NOTES:**

1. Material : Stainless Steel

2. Finish: Glod Irridite

3. Ends: Closed and Ground

4. Total Coils: 10.000

5. Sugg. Max. Deflection: 0.330 (in)

6. Sugg. Max. Load : 2.300 (lbs)

7. All Drawing Dimensions are in Inches [mm]

SCALE

2.667

| COMPONENT           | SPRINGS |                  |
|---------------------|---------|------------------|
| 11772               |         | UNI <sup>-</sup> |
|                     |         | INCH [           |
| COMPRESSION SPRINGS | PRINGS  | SHEE             |
|                     |         |                  |