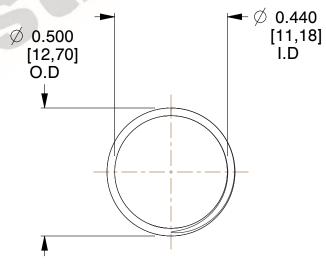

## **NOTES:**

1. Material : Stainless Steel

2. Finish: Glod Irridite

3. Ends: Closed and Ground

4. Total Coils: 10.000

5. Sugg. Max. Deflection: 0.330 (in)

6. Sugg. Max. Load : 2.300 (lbs)

7. All Drawing Dimensions are in Inches [mm]

SCALE

2.667

| COMPONENT           | SPRINGS |                  |
|---------------------|---------|------------------|
| 11772               |         | UNI <sup>-</sup> |
|                     |         | INCH [           |
| COMPRESSION SPRINGS | PRINGS  | SHEE             |
|                     |         |                  |