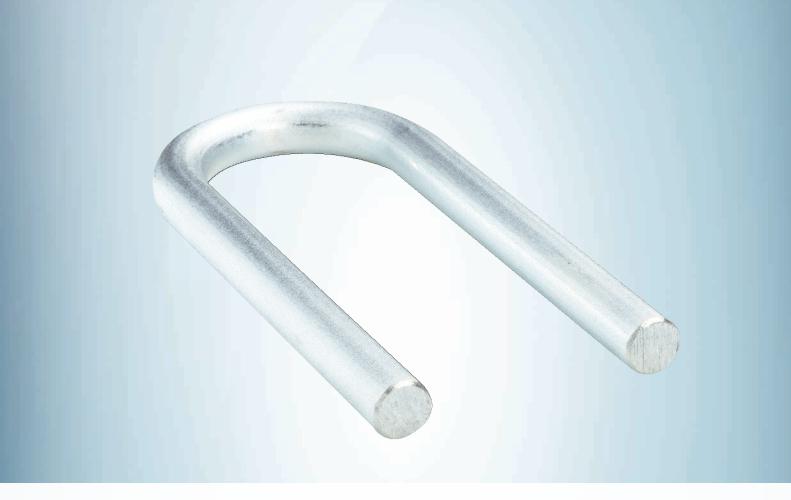

#### **Technical specifications**

| Accessory group        | Universal bar clamp systems                                        |
|------------------------|--------------------------------------------------------------------|
| Material               | Steel, zinc coated                                                 |
| Dimensions (W x H x L) | 130 mm                                                             |
| Description            | Mounting rod, U-shape, bending radius 26 mm, 130 mm x 52 mm, steel |