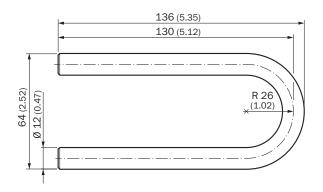

Dimensional drawing (Dimensions in mm (inch))

#### **Technical specifications**

| Accessory group        | Universal bar clamp systems                                        |
|------------------------|--------------------------------------------------------------------|
| Material               | Steel, zinc coated                                                 |
| Dimensions (W x H x L) | 130 mm                                                             |
| Description            | Mounting rod, U-shape, bending radius 26 mm, 130 mm x 52 mm, steel |