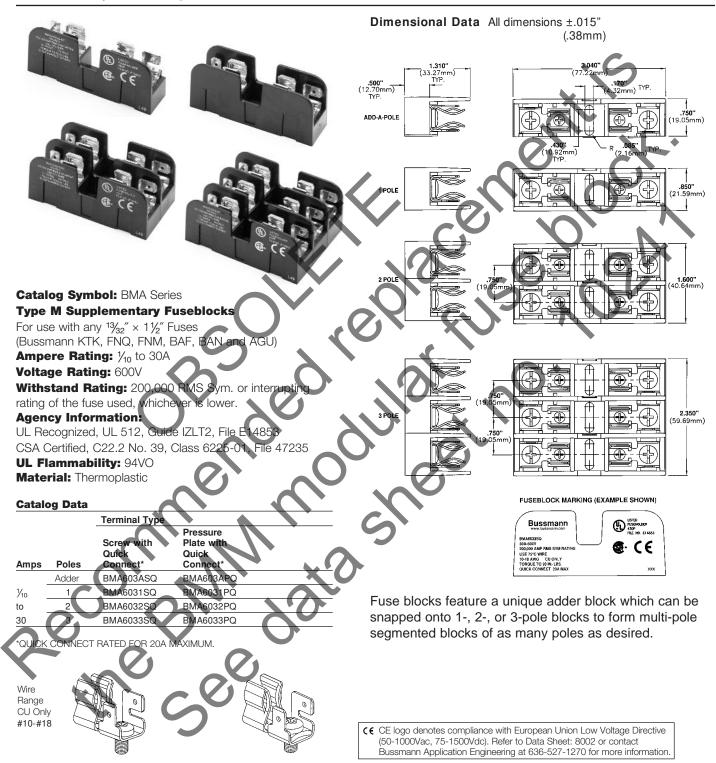

## **Bussmann**®

**BMA** Series

## Supplementary Fuseblocks Type M, For ${}^{13}\!\!\!/_{32}$ " × $1{}^{1}\!\!/_{2}$ " Fuses 600 Volt, 30 Amps

The only controlled copy of this Data Sheet is the electronic read-only version located on the Bussmann Network Drive. All other copies of this document are by definition uncontrolled. This bulletin is intended to clearly present comprehensive product data and provide technical information that will help the end user with design applications. Bussmann reserves the right, without notice, to change design or construction of any products and to discontinue or limit distribution of any products. Bussmann also reserves the right to change or update, without notice, any technical information contained in this bulletin. Once a product has been selected, it should be tested by the user in all possible applications.