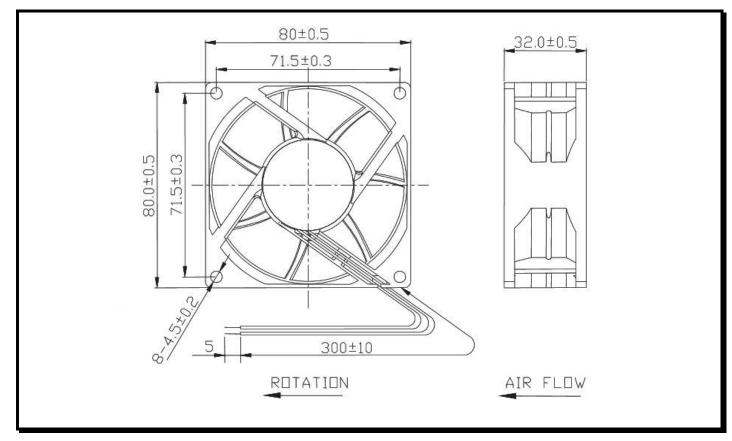

# **Mechanical Drawing:**

### **Termination:**

 $300\pm10$  mm Lead wires, AWG 24, UL 1007

**Agency Approvals:** UL, CUL, TUV, CE