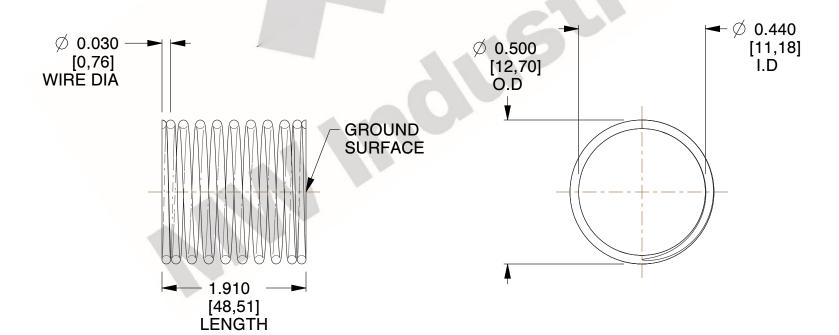

## **NOTES:**

1. Material: Music Wire 2. Finish: Glod Irridite

3. Ends: Closed and Ground

4. Total Coils: 10.000

5. Sugg. Max. Deflection: 0.270 (in) 6. Sugg. Max. Load : 2.300 (lbs)

7. All Drawing Dimensions are in Inches [mm]