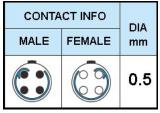

## PUSH-PULL PLUG, 4 PIN CONTACTS, SOLDER, 3.0 MM COLLET, STRAIN RELIEF NUT

| KEY SPECIFICATIONS   |              |
|----------------------|--------------|
| CONNECTOR SERIES     | PSG          |
| CONNECTOR SIZE       | 00           |
| CONNECTOR GENDER     | MALE         |
| CODING               | G            |
| LOCKING STYLE        | SELF LOCKING |
| ATTACHMENT METHOD    | SOLDER       |
| IP RATING            | IP 50        |
| COLLET SIZE          | 3.0 MM       |
| STANDARD MATE SERIES | FSG          |