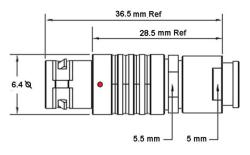

## PUSH-PULL PLUG, 4 PIN CONTACTS, SOLDER, 3.0 MM COLLET, STRAIN RELIEF NUT

| KEY SPECIFICATIONS   |              |
|----------------------|--------------|
| CONNECTOR SERIES     | PSG          |
| CONNECTOR SIZE       | 00           |
| CONNECTOR GENDER     | MALE         |
| CODING               | G            |
| LOCKING STYLE        | SELF LOCKING |
| ATTACHMENT METHOD    | SOLDER       |
| IP RATING            | IP 50        |
| COLLET SIZE          | 3.0 MM       |
| STANDARD MATE SERIES | FSG          |