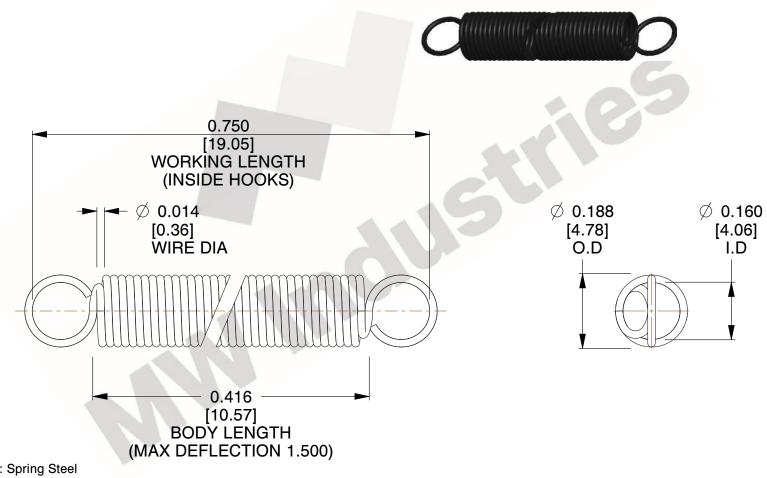

NOTES:

1. Material : Spring Steel

2. Finish:

3. Sugg Max. Load: 0.550 (lbs) 4. Sugg Max. Deflection: 1.500 (in)

5. All Drawing Dimensions are in Inches [mm]

6. Coil Coun

This file and any associated information and specifications are provided for reference and evaluation purposes only, and is subject to change without notice. MW Industries makes no representations, warranties or guarantees as to the appropriateness, accuracy, completeness, or suitability for any purpose, of the file, information or specifications. You are solely responsible for the use of the file, information or specifications.

3.000

SCALE

**COMPONENT SPRINGS** UNIT **ZZ3-11** INCH [mm] SHEET **EXTENSION SPRINGS** 1 of 1