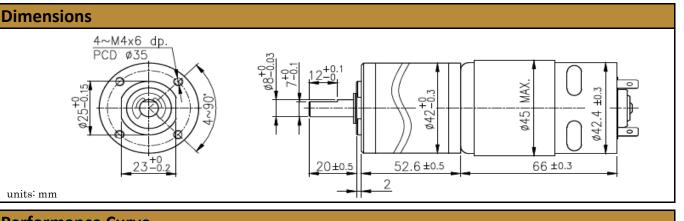

ions |                  |                    |                  |
|----------------|------------------|--------------------|------------------|
| Gearhead Type: | Planetary        | No-Load Speed:     | 11 rpm (+/- 10%) |
| Motor Type:    | Carbon - Brushed | No-Load Current:   | < 3 A            |
| Rated Voltage: | 12V DC           | Stall Torque:      | 1,264 kg.cm      |
| Rated Speed:   | 9.5 rpm          | Max. Power:        | 36 W             |
| Rated Torque:  | 193 kg.cm        | Reduction Ratio:   | 624:1            |
| Rated Current: | 4.7 A            | Termination Style: | Terminals        |
| *              | 2521             |                    |                  |

\* Gearbox limitations are set at 250 kg.cm, operating past this torque limit may create premature failure.







© 2022 ISL Products International Ltd. Specifications subject to change without notice.

ISL Products International Ltd. • 572 Walt Whitman Rd., Suite 100 • Melville, NY 11747 • T 516-937-3475 • www.islproducts.com