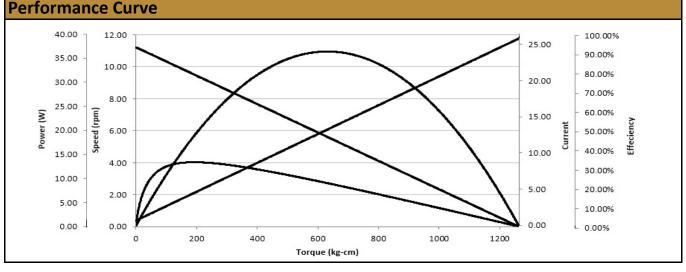

Contact Us for alternative solutions!

| Specifications |                  |                    |                  |
|----------------|------------------|--------------------|------------------|
| Gearhead Type: | Planetary        | No-Load Speed:     | 11 rpm (+/- 10%) |
| Motor Type:    | Carbon - Brushed | No-Load Current:   | < 3 A            |
| Rated Voltage: | 12V DC           | Stall Torque:      | 1,264 kg.cm      |
| Rated Speed:   | 9.5 rpm          | Max. Power:        | 36 W             |
| Rated Torque:  | 193 kg.cm        | Reduction Ratio:   | 624:1            |
| Rated Current: | 4.7 A            | Termination Style: | Terminals        |
| *              | 2521             |                    |                  |