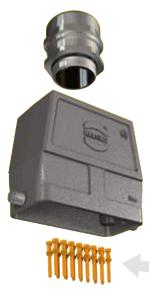

## **Features**

Han HMC

This series Han® HMC (High Mating Cycles) is a connector series specifically aiming at industrial applications for 10,000 mating cycles.

## **General Description**

Han® B HMC hoods with high performance locking pin

Han D<sup>®</sup> and Han E<sup>®</sup> crimp contacts with specific HMC gold coating and a constant contact force

Han® B housings with Han-Easy Lock® HMC locking lever