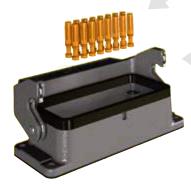

## **General Description**

Han® B HMC hoods with high performance locking pin

Han D<sup>®</sup> and Han E<sup>®</sup> crimp contacts with specific HMC gold coating and a constant contact force

Han® B housings with Han-Easy Lock® HMC locking lever