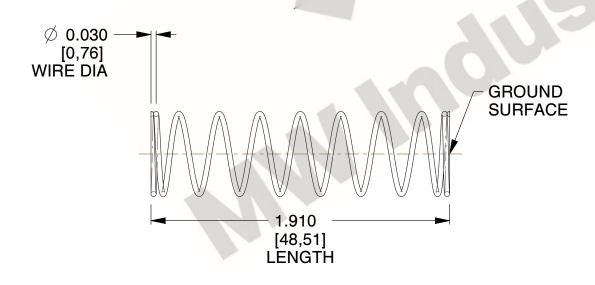

## **NOTES:**

1. Material: Music Wire 2. Finish: Glod Irridite

3. Ends: Closed and Ground

4. Total Coils: 10.000

5. Sugg. Max. Deflection: 0.890 (in) 6. Sugg. Max. Load: 2.300 (lbs)

7. All Drawing Dimensions are in Inches [mm]

SCALE

1.778

11772

COMPONENT

**COMPRESSION SPRINGS** 

UNIT INCH [mm] SHEET

**SPRINGS** 

1 of 1