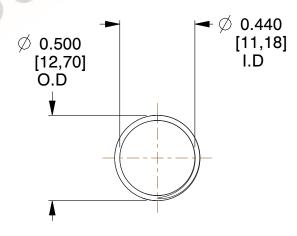

## **NOTES:**

1. Material: Music Wire 2. Finish: Glod Irridite

3. Ends: Closed and Ground

4. Total Coils: 10.000

5. Sugg. Max. Deflection: 0.890 (in) 6. Sugg. Max. Load: 2.300 (lbs)

7. All Drawing Dimensions are in Inches [mm]