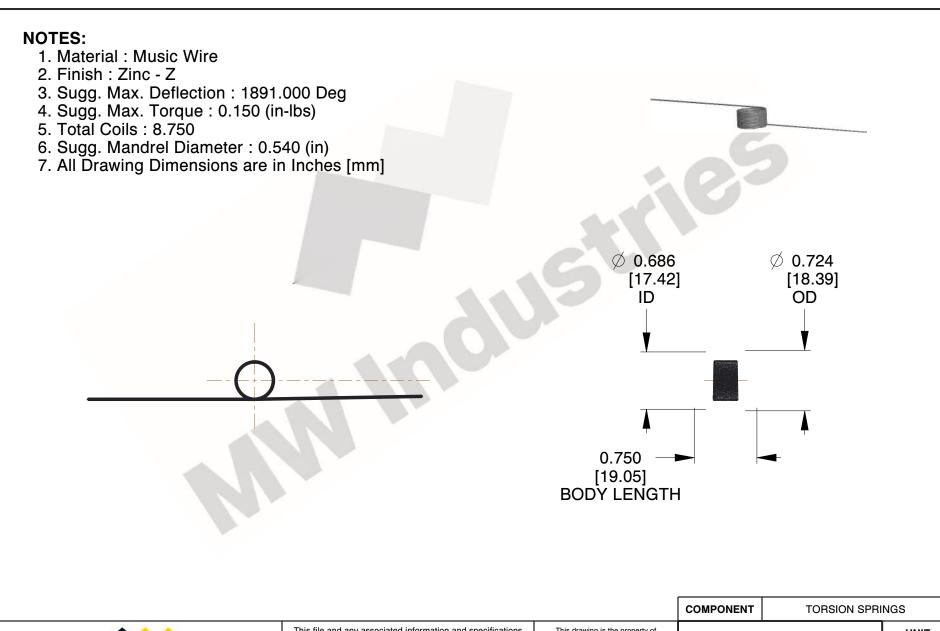

This file and any associated information and specifications are provided for reference and evaluation purposes only, and is subject to change without notice. MW Industries makes no representations, warranties or guarantees as to the appropriateness, accuracy, completeness, or suitability for any purpose, of the file, information or specifications. You are solely responsible for the use of the file, information or specifications.

This drawing is the property of MW Industries. It contains confidential, proprietary information that is MW Industries property. Do not disclose to or duplicate for others except as authorized by MW Industries.

0.870

SCALE

TORSION SPRINGS

TO-1114

UNIT
INCH [mm]

SHEET

1 of 1