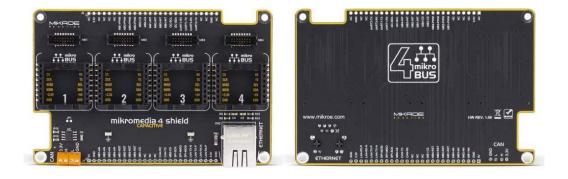

## **MIKROMEDIA 4 CAPACITIVE SHIELD**

Mikromedia 4 CAPACITIVE shield is the perfect way to expand the functionalities of your mikromedia 4 CAPACITIVE with 4 mikroBUS<sup>™</sup> sockets - add any functionality from our ever-growing range of Click boards<sup>™</sup>. We are fully stocked with everything from sensors and wifi transceivers to motor control and audio amplifiers.

The board features 4 mikroBUS<sup>™</sup> sockets and 4 mikroBUS<sup>™</sup> Shuttle connectors. Typically, a mikroBUS<sup>™</sup> Shuttle connector can be used in combination with mikroBUS<sup>™</sup> Shuttle extension board but is not limited to it. Pins labeled as NC are not used on the shield, but they are routed on the mikromedia board to a corresponding microcontroller pin. For more information please check schematic files of the used hardware. Two separate 1x26 pin female sockets come with the board package.