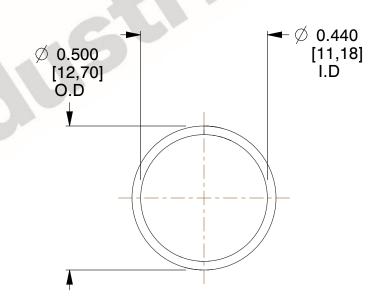

## **NOTES:**

1. Material: Music Wire 2. Finish: Glod Irridite

3. Ends: Closed

4. Total Coils: 10.000

5. Sugg. Max. Deflection: 0.400 (in) 6. Sugg. Max. Load : 2.300 (lbs)

7. All Drawing Dimensions are in Inches [mm]