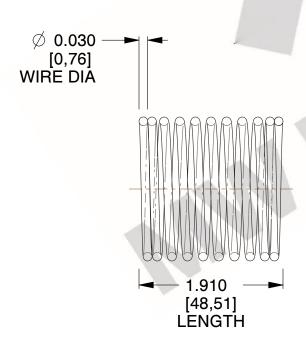

## **NOTES:**

1. Material: Music Wire 2. Finish: Glod Irridite

3. Ends: Closed

4. Total Coils: 10.000

5. Sugg. Max. Deflection: 0.400 (in) 6. Sugg. Max. Load : 2.300 (lbs)

7. All Drawing Dimensions are in Inches [mm]