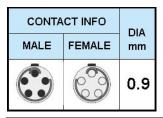

## PUSH-PULL PLUG, 5 PIN CONTACTS, SOLDER, 5.2 MM COLLET, STRAIN RELIEF NUT

| KEY SPECIFICATIONS   |              |
|----------------------|--------------|
| CONNECTOR SERIES     | PSG          |
| CONNECTOR SIZE       | 1B           |
| CONNECTOR GENDER     | MALE         |
| CODING               | G            |
| LOCKING STYLE        | SELF LOCKING |
| ATTACHMENT METHOD    | SOLDER       |
| IP RATING            | IP 50        |
| COLLET SIZE          | 5.2 MM       |
| STANDARD MATE SERIES | FSG          |