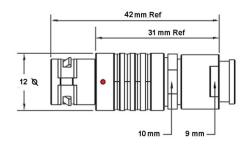

## PSG.1B.305.CLAD52Z

## PUSH-PULL PLUG, 5 PIN CONTACTS, SOLDER, 5.2 MM COLLET, STRAIN RELIEF NUT

| KEY SPECIFICATIONS   |              |
|----------------------|--------------|
| CONNECTOR SERIES     | PSG          |
| CONNECTOR SIZE       | 1B           |
| CONNECTOR GENDER     | MALE         |
| CODING               | G            |
| LOCKING STYLE        | SELF LOCKING |
| ATTACHMENT METHOD    | SOLDER       |
| IP RATING            | IP 50        |
| COLLET SIZE          | 5.2 MM       |
| STANDARD MATE SERIES | FSG          |