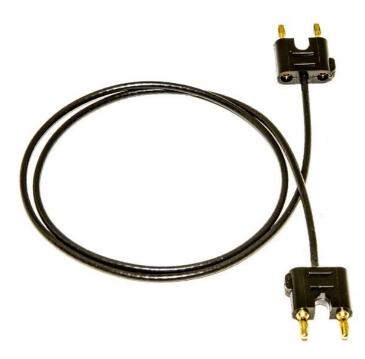

## **BU-P2247-K-XX**

(Test Lead: Dual Stackable, Mini Banana Plugs Each End, RG-174)

- The BU-P2247-K is a test lead with dual stackable, 3mm banana plugs on each end. The mini banana plugs are spaced at 0.50" (12.7mm) center-tocenter.
- Constructed with RG-174 coaxial cable. Center conductor is 26 AWG tinned copper and shield is tinned copper braid (98% coverage).
- Material: Banana plugs
  - Overmold material Impedance
- Gold-plated brass, beryllium copper Polypropylene 50 Ohms
  - Hands-free testing up to 1000 VRMS
- Voltage Length: The "XX" in the model number indicates length. Standard lengths: 24", 36"