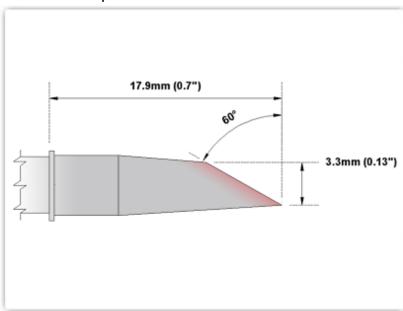

## ETM60DS525

Hoof 3.3mm (0.13")

Tip Style: Hoof

Tip Width: 3.30mm (0.13")
Tip Length: 17.90mm (0.70")

60 Type Cartridge<sup>1</sup>: 325°C - 358°C

RoHS Compliant<sup>2</sup> / Lead Free: YES

For Use With: EB-5000S-1, EB-5000S-2