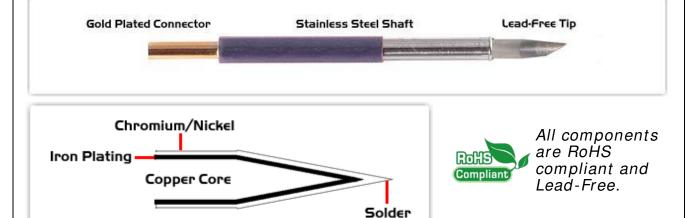

## Material Composition

<sup>1</sup> Easy Braid Co. tip cartridges will typically idle within a temperature range of +/-1.1°C. However, there is variation in idle temperature across tip geometries within an individual temperature series. Easy Braid Co. offers a wide variety of tip geometries from 0.25mm fine point tip to 5mm chisel. The length and geometry of a tip will have an influence on the tip idle temperature. To accurately measure idle temperature it will depend greatly on the measurement method, technique and equipment used. Two different methods or the use of alternative equipment will produce different test results.