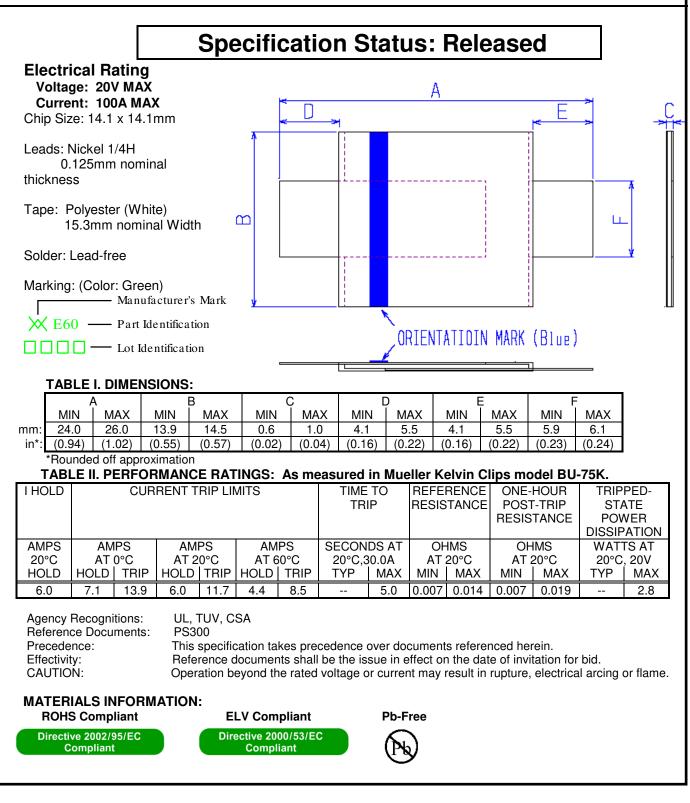

## PolySwitch® PTC Devices

**Overcurrent Protection Device** 

PRODUCT: LR4-600F

DOCUMENT: SCD25851 REV LETTER: F REV DATE: JULY 26, 2016 PAGE NO.: 1 OF 2