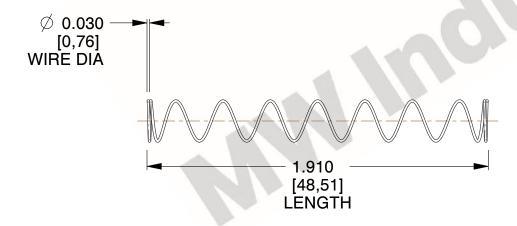

## **NOTES:**

1. Material: Stainless Steel

2. Finish: Glod Irridite

3. Ends: Closed

4. Total Coils: 10.000

5. Sugg. Max. Deflection: 1.500 (in)6. Sugg. Max. Load: 2.300 (lbs)

7. All Drawing Dimensions are in Inches [mm]