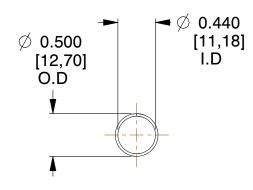

## **NOTES:**

1. Material: Stainless Steel

2. Finish: Glod Irridite

3. Ends: Closed

4. Total Coils: 10.000

5. Sugg. Max. Deflection: 1.500 (in)6. Sugg. Max. Load: 2.300 (lbs)

7. All Drawing Dimensions are in Inches [mm]