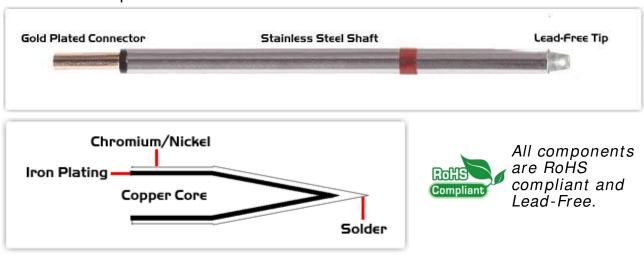

## Material Composition

<sup>1</sup> Easy Braid Co. tip cartridges will typically idle within a temperature range of +/-1.1°C. However, there is variation in idle temperature across tip geometries within an individual temperature series. Easy Braid Co. offers a wide variety of tip geometries from 0.25mm fine point tip to 5mm chisel. The length and geometry of a tip will have an influence on the tip idle temperature. To accurately measure idle temperature it will depend greatly on the measurement method, technique and equipment used. Two different methods or the use of alternative equipment will produce different test results.

 $<sup>2\,</sup>$  Please refer to  $\underline{\text{http://www.rohs.gov.uk}}$  for details on RoHS Compliance.