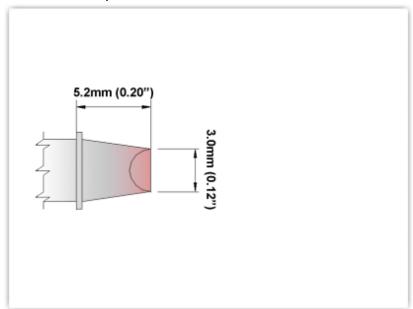

## **Technical Specifications**

EPM80CH181

Chisel 90° 3.0mm (0.12")

Tip Style: Chisel 90°

Tip Width: 3.00mm (0.12")

Tip Length: 5.20mm (0.20")

80 Type Cartridge<sup>1</sup>: 420°C - 475°C

RoHS Compliant<sup>2</sup> / Lead Free: YES