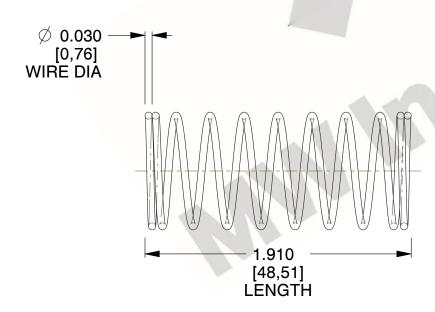

## **NOTES:**

1. Material : Music Wire 2. Finish : Glod Irridite

3. Ends: Closed

4. Total Coils: 10.000

Sugg. Max. Deflection: 0.310 (in)
Sugg. Max. Load: 2.300 (lbs)

7. All Drawing Dimensions are in Inches [mm]