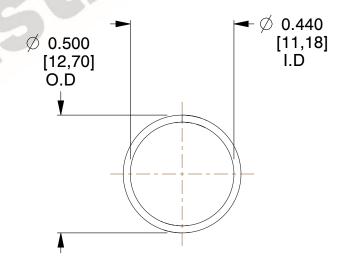

## **NOTES:**

1. Material : Music Wire 2. Finish : Glod Irridite

3. Ends: Closed

4. Total Coils: 10.000

Sugg. Max. Deflection: 0.310 (in)
Sugg. Max. Load: 2.300 (lbs)

7. All Drawing Dimensions are in Inches [mm]