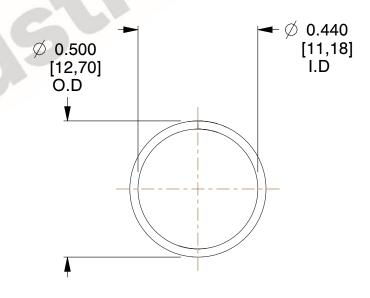

## **NOTES:**

1. Material : Spring Steel 2. Finish : Glod Irridite

3. Ends: Closed

4. Total Coils: 10.000

Sugg. Max. Deflection: 0.170 (in)
Sugg. Max. Load: 2.300 (lbs)

7. All Drawing Dimensions are in Inches [mm]