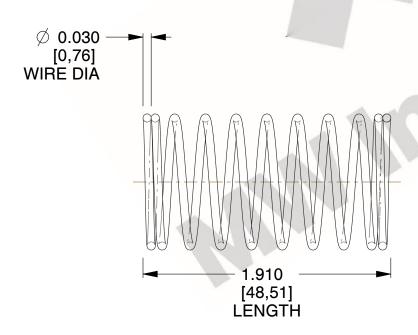

## **NOTES:**

1. Material : Spring Steel 2. Finish : Glod Irridite

3. Ends: Closed

4. Total Coils: 10.000

Sugg. Max. Deflection: 0.170 (in)
Sugg. Max. Load: 2.300 (lbs)

7. All Drawing Dimensions are in Inches [mm]