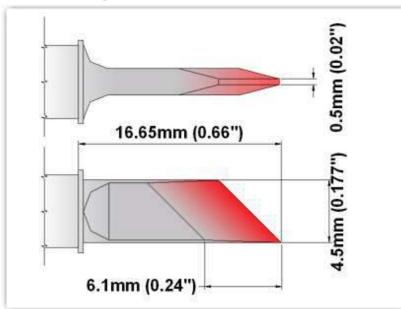

## **EK60DS061**

Knife 4.50mm (0.177"), Increased Tin Area 6.1mm (0.24")

Tip Style: Knife

Tip Width: 4.50mm (0.18")
Tip Length: 16.65mm (0.66")

60 Type Cartridge<sup>1</sup>: 325°C - 358°C

RoHS Compliant<sup>2</sup> / Lead Free: YES