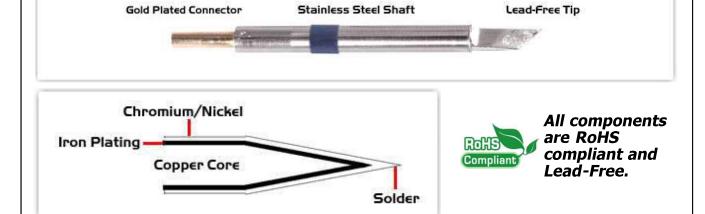

## **Material Composition**

Easy Braid Co. tip cartridges will typically idle within a temperature range of +/-1.1°C. However, there is variation in idle temperature across tip geometries within an individual temperature series. Easy Braid Co. offers a wide variety of tip geometries from 0.25mm fine point tip to 5mm chisel. The length and geometry of a tip will have an influence on the tip idle temperature. To accurately measure idle temperature it will depend greatly on the measurement method,