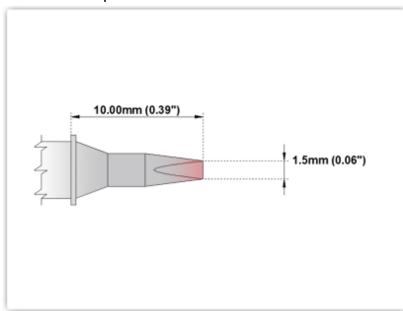

## **Technical Specifications**

ETM80CH177

Chisel 30° 1.5mm (0.06")

Tip Style: Chisel 30°
Tip Width: 1.50mm (0.06")

Tip Length: 10.00mm (0.39")

80 Type Cartridge<sup>1</sup>: 420°C - 475°C

RoHS Compliant<sup>2</sup> / Lead Free: YES