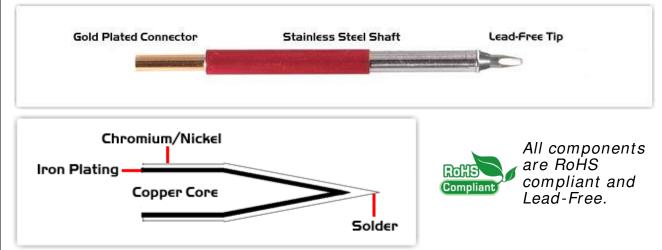

## Material Composition

<sup>1</sup> Easy Braid Co. tip cartridges will typically idle within a temperature range of +/-1.1°C. However, there is variation in idle temperature across tip geometries within an individual temperature series. Easy Braid Co. offers a wide variety of tip geometries from 0.25mm fine point tip to 5mm chisel. The length and geometry of a tip will have an influence on the tip idle temperature. To accurately measure idle temperature it will depend greatly on the measurement method, technique and equipment used. Two different methods or the use of alternative equipment will produce different test results.