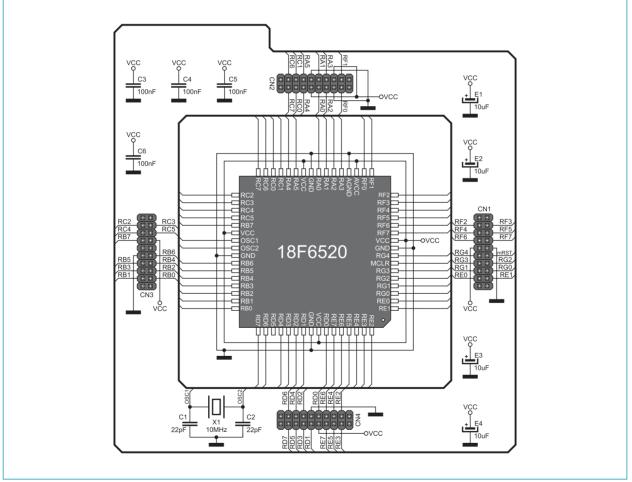

### **MCU Cards for BIGPIC5 Development System**

The BIGPIC5 development system is supported by empty 64- and 80-pin MCU cards. Schematics provided herein show these MCU cards with soldered microcontrollers. Instead of microcontrollers used in these examples, you can choose and solder another ones. Prior to soldering, check which microcontrollers can be placed on the respective MCU card just to be sure that they are compatible.

Supported microcontrollers:

64-pin MCU cards support the following microcontrollers: PIC18F6520-PT, PIC18F6620-PT, PIC18F6720-PT, PIC18F6310-PT, PIC18F6410-PT, PIC18F6390-PT, PIC18F6490-PT, PIC18F6585-PT and PIC18F6680-PT.

Figure 1: 64-pin MCU card and microcontroller connection schematic

Figure 2: 80-pin MCU card and microcontroller connection schematic

Figure 1-4: Dimensions of MCU card for BIGPIC5

If you want to learn more about our products, please visit our website at www.mikroe.com