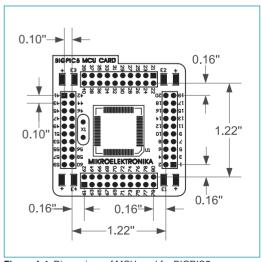

Figure 1: 64-pin MCU card and microcontroller connection schematic

Figure 2: 80-pin MCU card and microcontroller connection schematic

Figure 1-4: Dimensions of MCU card for BIGPIC5

If you want to learn more about our products, please visit our website at www.mikroe.com