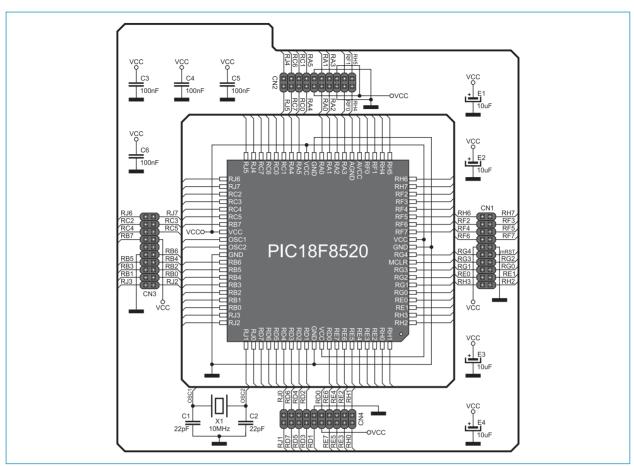

### **MCU Cards for BIGPIC5 Development System**

The BIGPIC5 development system is supported by empty 64- and 80-pin MCU cards. Schematics provided herein show these MCU cards with soldered microcontrollers. Instead of microcontrollers used in these examples, you can choose and solder another ones. Prior to soldering, check which microcontrollers can be placed on the respective MCU card just to be sure that they are compatible.

80-pin MCU cards support the following microcontrollers: PIC18F8527-PT, PIC18F8622-PT, PIC18F8627-PT, PIC18F8627-PT, PIC18F8490-PT, PIC18F8490-PT, PIC18F8520-PT, PIC18F8620-PT, PIC18F8520-PT, PIC18F8510-PT, PIC18F8510-PT, PIC18F8585-PT and PIC18F8680-PT.

Figure 1: 64-pin MCU card and microcontroller connection schematic

Figure 2: 80-pin MCU card and microcontroller connection schematic

Figure 1-4: Dimensions of MCU card for BIGPIC5

If you want to learn more about our products, please visit our website at www.mikroe.com